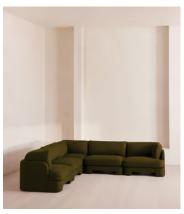

# Odell Modular Sofa, Corner Sofa, Linen, Olive

€12,500 Regular price €10,625 Member price

An arched back with cut-out detailing creates a focal point from every angle, whichever configuration you choose.

Fully upholstered in linen in a range of bespoke colours, our Odell modular sofa is specially designed to adapt to your living space with its individual modules. With feather-wrapped cushions fully upholstered in linen, its low profile has a unique, arched back with cut-out detailing inspired by the interiors of 180 House.