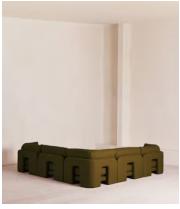

### **Dimensions**

Dimensions: H76 x W307 x D95cm / H30 x W120 x D37"

**Weight:** 58kg / 127.9lbs

Packaged dimensions: H80  $\times$  W106  $\times$  D95cm / H31.5  $\times$  W41.7  $\times$  D37.4"

Number of boxes: 5