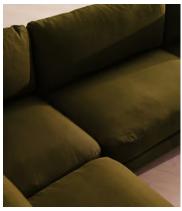

Fully upholstered in linen in a range of bespoke colours, our Odell modular sofa is specially designed to adapt to your living space with its individual modules. With feather-wrapped cushions fully upholstered in linen, its low profile has a unique, arched back with cut-out detailing inspired by the interiors of 180 House.

### **Details**

Assembly required: Yes

Fabric: 100% Linen

Filling: Feather, foam and fiber

Frame: Birch and engineered hardwood

Removable cushions: Yes Removable legs: No Seat depth: 57cm Seat height: 42cm