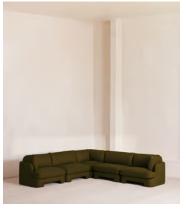

# Odell Modular Sofa, Corner Sofa, Linen, Olive

€12,500 Regular price €10,625 Member price

An arched back with cut-out detailing creates a focal point from every angle, whichever configuration you choose.

Fully upholstered in linen in a range of bespoke colours, our Odell modular sofa is specially designed to adapt to your living space with its individual modules. With feather-wrapped cushions fully upholstered in linen, its low profile has a unique, arched back with cut-out detailing inspired by the interiors of 180 House.