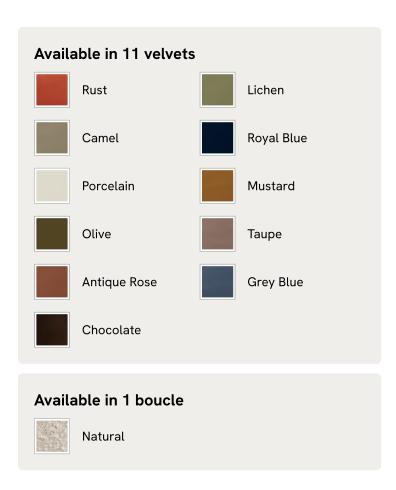

olours, our Odell modular sofa is specially designed to adapt to your living space with its individual modules. With feather-wrapped cushions fully upholstered in linen, its low profile has a unique, arched back with cut-out detailing inspired by the interiors of 180 House.

### **Dimensions**

Dimensions: H76 x W307 x D95cm / H30 x W120 x D37"

**Weight:** 58kg / 127.9lbs

Packaged dimensions: H80  $\times$  W106  $\times$  D95cm / H31.5  $\times$  W41.7  $\times$  D37.4"

Number of boxes: 5

### **Details**

Assembly required: Yes

Fabric: 100% Linen

Filling: Feather, foam and fiber

Frame: Birch and engineered hardwood

Removable cushions: Yes Removable legs: No Seat depth: 57cm Seat height: 42cm

Seat width: 78cm

Care instructions: Professional Upholstery Cleaning only

# SOHO HOME