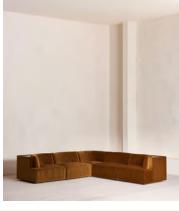

# Hamish Modular Sofa, Corner Sofa, Velvet, Mustard

€11,700 Regular price €9,945 Member price

Channelled velvet upholstery in bespoke shades is mixed with a multifunctional oak inlay shelf made to perch drinks, lamps and other decor on.

Filled with curved silhouettes and tactile materials, the interiors of 180 House inspired the design of our Hamish sofa. Made to order in your choice of bespoke colour, its silhouette is defined by channelled velvet upholstery and a wavy backrest, finished with a shelf to perch lamps or drinks on.

### **Dimensions**

**Dimensions:** H74 x W302 x D102cm / H29.1 x W79.9 x D40.2"

**Weight:** 230.4kg / 507.9lbs

Number of boxes: 5