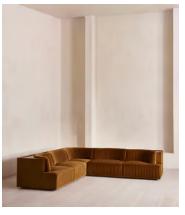

# Hamish Modular Sofa, Corner Sofa, Velvet, Mustard

€11,700 Regular price €9,945 Member price

Channelled velvet upholstery in bespoke shades is mixed with a multifunctional oak inlay shelf made to perch drinks, lamps and other decor on.

Filled with curved silhouettes and tactile materials, the interiors of 180 House inspired the design of our Hamish sofa. Made to order in your choice of bespoke colour, its silhouette is defined by channelled velvet upholstery and a wavy backrest, finished with a shelf to perch lamps or drinks on.

### **Dimensions**

**Dimensions:** H74 x W302 x D102cm / H29.1 x W79.9 x D40.2"

**Weight:** 230.4kg / 507.9lbs

Number of boxes: 5