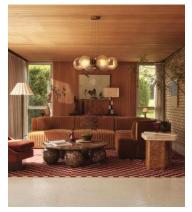

# Hamish Modular Sofa, Corner Sofa, Velvet, Mustard

€11,700 Regular price €9,945 Member price

Channelled velvet upholstery in bespoke shades is mixed with a multifunctional oak inlay shelf made to perch drinks, lamps and other decor on.

Filled with curved silhouettes and tactile materials, the interiors of 180 House inspired the design of our Hamish sofa. Made to order in your choice of bespoke colour, its silhouette is defined by channelled velvet upholstery and a wavy backrest, finished with a shelf to perch lamps or drinks on.