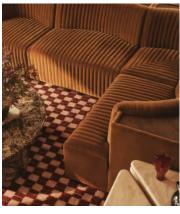

# Hamish Modular Sofa, Corner Sofa, Velvet, Mustard

€11,700 Regular price €9,945 Member price

Channelled velvet upholstery in bespoke shades is mixed with a multifunctional oak inlay shelf made to perch drinks, lamps and other decor on.

Filled with curved silhouettes and tactile materials, the interiors of 180 House inspired the design of our Hamish sofa. Made to order in your choice of bespoke colour, its silhouette is defined by channelled velvet upholstery and a wavy backrest, finished with a shelf to perch lamps or drinks on.