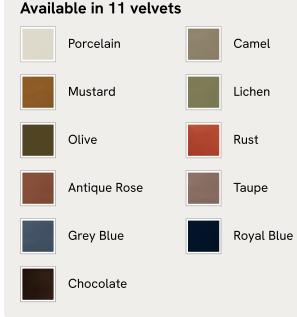

# Vivienne Bed, Emperor, Velvet, Taupe

€4,550 Regular price €3,868 Member price

Inspired by our members' favourite Vivienne sofa on the eighth floor of White City House, the Vivienne bed is a reiteration of our House icon with pleated stitch detailing on the headboard as a play on texture. Upholstered in rich velvet, it rests on oversized solid oak bun feet and is designed to be the focal point of your bedroom to build around with other prints and fabrics.