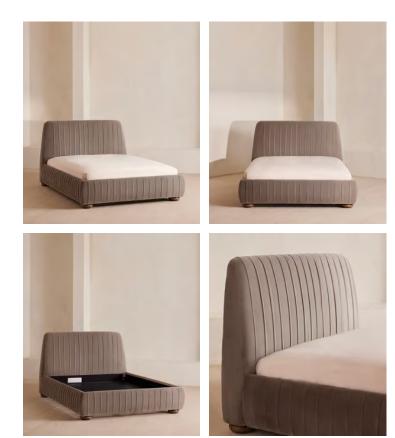

# Vivienne Bed, Emperor, Velvet, Taupe

€4,550 Regular price €3,868 Member price

Inspired by our members' favourite Vivienne sofa on the eighth floor of White City House, the Vivienne bed is a reiteration of our House icon with pleated stitch detailing on the headboard as a play on texture. Upholstered in rich velvet, it rests on oversized solid oak bun feet and is designed to be the focal point of your bedroom to build around with other prints and fabrics.

### Details

Assembled size: H115 x D217 x W231cm

Assembly required: Yes

Composition: Fabric: Velvet; Composition; 85% Cotton, 15% Polyester

Fabric: Velvet

Feet: Oak

Frame: Birch and Engineered hardwood

Mattress size: Emperor