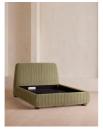

#### Product details

Velvet Chocolate

Inspired by our members' favourite Vivienne sofa on the eighth floor of White City House, the Vivienne bed is a reiteration of our House icon with pleated stitch detailing on the headboard as a play on texture. Upholstered in rich velvet, it rests on oversized solid oak bun feet and is designed to be the focal point of your bedroom to build around with other prints and fabrics.