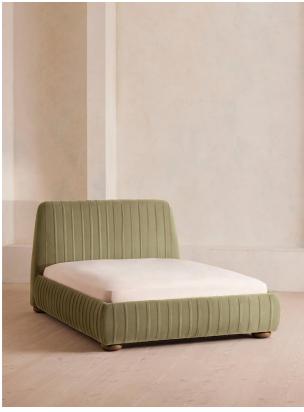

#### Product details

Velvet Chocolate

Inspired by our members' favourite Vivienne sofa on the eighth floor of White City House, the Vivienne bed is a reiteration of our House icon with pleated stitch detailing on the headboard as a play on texture. Upholstered in rich velvet, it rests on oversized solid oak bun feet and is designed to be the focal point of your bedroom to build around with other prints and fabrics.