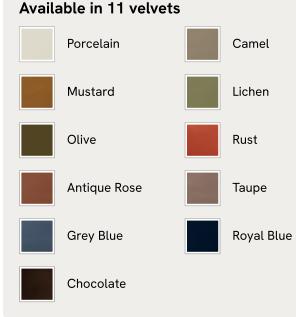

### Details

Assembled size: H115 x D217 x W231cm

Assembly required: Yes

Composition: Fabric: Velvet; Composition; 85% Cotton, 15% Polyester

Fabric: Velvet

Feet: Oak

Frame: Birch and Engineered hardwood

Mattress size: Emperor