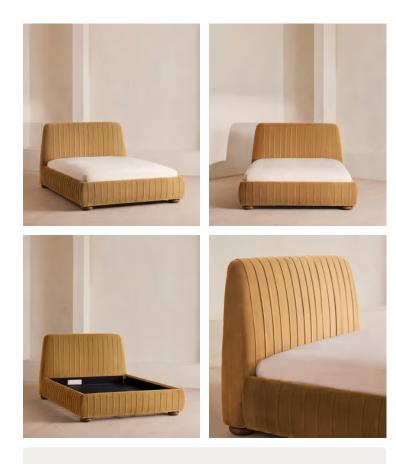

# Vivienne Bed, Emperor, Velvet, Mustard

€4,500 Regular price €3,825 Member price

Inspired by our members' favourite Vivienne sofa on the eighth floor of White City House, the Vivienne bed is a reiteration of our House icon with pleated stitch detailing on the headboard as a play on texture. Upholstered in rich velvet, it rests on oversized solid oak bun feet and is designed to be the focal point of your bedroom to build around with other prints and fabrics.

### Details

Assembled size: H115 x D217 x W231cm

Assembly required: Yes

Composition: Fabric: Velvet; Composition; 85% Cotton, 15% Polyester

Fabric: Velvet

Feet: Oak

Frame: Birch and Engineered hardwood

Mattress size: Emperor