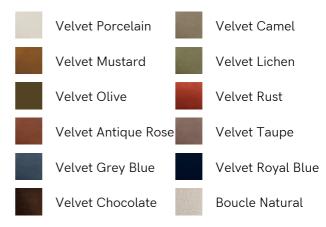

# SOHO HOME





# Vivienne Bed, Double, Velvet, Porcelain

€3,400 Regular

€2,890 Membership

## Sizes

Double, King, Super King, Emperor

#### Available in



### Product details

Inspired by our members' favourite Vivienne sofa on the eighth floor of White City House, the Vivienne bed is a reiteration of our House icon with pleated stitch detailing on the headboard as a play on texture. Upholstered in rich velvet, it rests on oversized solid oak bun feet and is designed to be the focal point of your bedroom to build around with other prints and fabrics.

#### **Dimensions**

Product dimensions: H115 x W151 x D219cm / H45.3 x W59.4 x D86.2"

Product weight: 88.5kg / 195.1lbs

Number of boxes: 3

\* Box 1 : H124 x W158 x D27cm / H48.8 x W62.2 x D10.6"

\* Box 2 : H42 x W208 x D25cm / H16.5 x W81.9 x

\* Box 3 : H49 x W153 x D30cm / H19.3 x W60.2 x D11.8"

# Details

Assembled size: H115 x W151 x D219cm

Assembly required: Yes

Care instructions