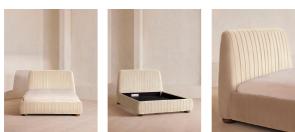

### Product details

Inspired by our members' favourite Vivienne sofa on the eighth floor of White City House, the Vivienne bed is a reiteration of our House icon with pleated stitch detailing on the headboard as a play on texture. Upholstered in rich velvet, it rests on oversized solid oak bun feet and is designed to be the focal point of your bedroom to build around with other prints and fabrics.

# Details

Assembled size: H115 x W151 x D219cm

Assembly required: Yes

Care instructions: Professional Upholstery

cleaning

Composition: Fabric: Velvet; Composition; 85%

Cotton, 15% Polyester

Fabric: Velvet