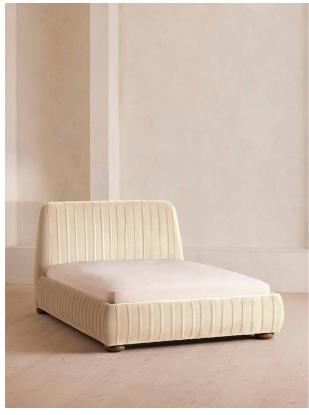

# Vivienne Bed, Double, Velvet, Porcelain

€3,400 Regular

€2,890 Membership

### Product details

Inspired by our members' favourite Vivienne sofa on the eighth floor of White City House, the Vivienne bed is a reiteration of our House icon with pleated stitch detailing on the headboard as a play on texture. Upholstered in rich velvet, it rests on oversized solid oak bun feet and is designed to be the focal point of your bedroom to build around with other prints and fabrics.

#### **Dimensions**

Product dimensions: H115 x W151 x D219cm / H45.3 x W59.4 x D86.2"

Product weight: 88.5kg / 195.1lbs

Number of boxes: 3

\* Box 1 : H124 x W158 x D27cm / H48.8 x W62.2 x D10.6"

\* Box 2 : H42 x W208 x D25cm / H16.5 x W81.9 x