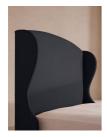

# Rivas Bed, Emperor, Linen, Indigo

€6,100 Regular

€5,185 Membership

## Product details

The oversized winged headboard of our Rivas bed helps create a cocooning effect for a good night's sleep. Handcrafted in the UK, it's been upholstered in natural linen and sits on dark, turned hardwood feet. Place in the centre of the room as a feature piece with crisp bed linen and printed textiles to recreate the bedrooms of Soho House Barcelona.