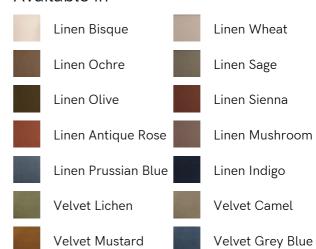

# SOHO HOME











# Rivas Bed, Emperor, Linen, Indigo

€6,100 Regular

€5,185 Membership

## Sizes

King, Emperor, Super King, Double

#### Available in



## Product details

The oversized winged headboard of our Rivas bed helps create a cocooning effect for a good night's sleep. Handcrafted in the UK, it's been upholstered in natural linen and sits on dark, turned hardwood feet. Place in the centre of the room as a feature piece with crisp bed linen and printed textiles to recreate the bedrooms of Soho House Barcelona.

#### **Dimensions**

Product dimensions: H160 x W222 x D210cm / H63 x W87 x D83"

Product weight: 141kg / 310.9lbs

Number of boxes: 3

\* Box 1 : H17 x W105 x D200cm / H6.7 x W41.3 x D78.7"

D/0./

\* Box 2 : H165 x W215 x D30cm / H65 x W84.6 x D11.8"

\* Box 3 : H35 x W45 x D205cm / H13.8 x W17.7 x D80.7"

# Details

Assembly required: Yes

Care instructions: Professional upholstery

cleaning is advised Composition: 100%