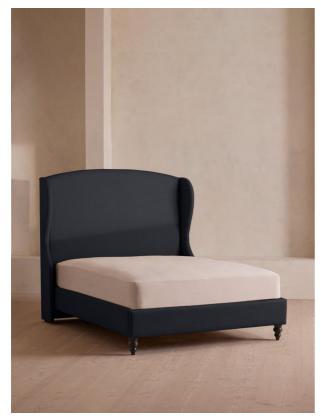

# Rivas Bed, Emperor, Linen, Indigo

€6,100 Regular

€5,185 Membership

## Product details

The oversized winged headboard of our Rivas bed helps create a cocooning effect for a good night's sleep. Handcrafted in the UK, it's been upholstered in natural linen and sits on dark, turned hardwood feet. Place in the centre of the room as a feature piece with crisp bed linen and printed textiles to recreate the bedrooms of Soho House Barcelona.