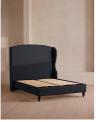

#### **Dimensions**

Product dimensions: H160 x W222 x D210cm / H63 x W87 x D83"

Product weight: 141kg / 310.9lbs

Number of boxes: 3

\* Box 1 : H17 x W105 x D200cm / H6.7 x W41.3 x D78.7"

D/0./

\* Box 2 : H165 x W215 x D30cm / H65 x W84.6 x D11.8"

\* Box 3 : H35 x W45 x D205cm / H13.8 x W17.7 x D80.7"