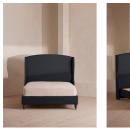

# Rivas Bed, Emperor, Linen, Indigo

€6,100 Regular

€5,185 Membership

## Product details

The oversized winged headboard of our Rivas bed helps create a cocooning effect for a good night's sleep. Handcrafted in the UK, it's been upholstered in natural linen and sits on dark, turned hardwood feet. Place in the centre of the room as a feature piece with crisp bed linen and printed textiles to recreate the bedrooms of Soho House Barcelona.