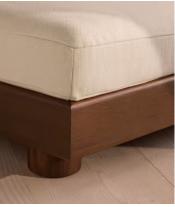

## Details

Assembly required: Yes Composition: Frame: Iroko, Filling: Quick Dry Foam and Polyester Fiber, Fabric: 100% Solution-Dyed Acrylic Fabric: 100% Solution-Dyed Acrylic Feet: Iroko Filling: Quick Dry Foam and Polyester Fiber Frame: Iroko Material: Frame: Iroko, Filling: Quick Dry Foam and Polyester Fiber, Fabric: 100% Solution Dyed Acrylic Removable cushions: Yes Removable legs: Yes Seat depth: 102cm Seat height: 15cm Seat width: 93cm Under seat clearance: 10cm Care instructions: Dust often using a clean, soft, dry and lint-free cloth.