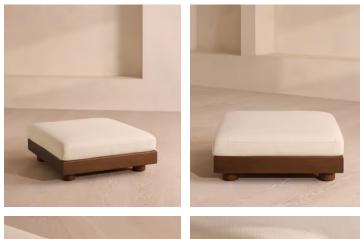

## Truro Outdoor Ottoman, Woven, Natural

Crafted from durable iroko wood to adapt to the size and needs of your outdoor space, used as a footrest, separately as another seat or added onto a modular design to create a chaise longue.

Now designed for outdoor use, our Truro ottoman can be used alone, or alongside the co-ordinating left or right arm, armless or corner components to suit the size of your individual garden space. Upholstered in a woven fabric specially chosen to withstand the elements, its low shape creates a comfortable space for laid-back moments.