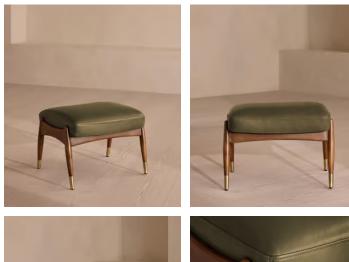

# Theodore Footstool, Leather, Moss, UK

€895 Regular price €761 Member price

A hand-crafted solid birch frame is finished with a feather-wrapped cushion upholstered in leather.

Taking cues from the designs seen throughout Soho House 40 Greek Street, our Theodore footstool is upholstered in chestnut leather. Its comfortable cushion is held by a tapered birch frame trimmed with