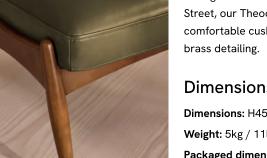

# Theodore Footstool, Leather, Moss, UK

€895 Regular price €761 Member price

A hand-crafted solid birch frame is finished with a feather-wrapped cushion upholstered in leather.

Taking cues from the designs seen throughout Soho House 40 Greek Street, our Theodore footstool is upholstered in chestnut leather. Its comfortable cushion is held by a tapered birch frame trimmed with

### Dimensions

Dimensions: H45 x W55 x D44cm / H16 x W22 x D17" Weight: 5kg / 11lbs Packaged dimensions: H45 x W62 x D51cm / H17.7 x W24.4 x D20.1" Packaged weight: 9kg / 19.8lbs