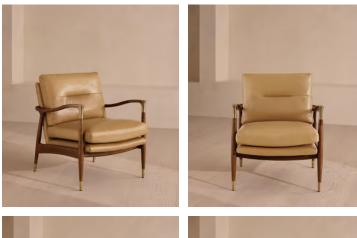

# Theodore Armchair, Leather, Honey, UK

A hand-crafted solid birch frame creates a comfortable deep sit accentuated by down and feather-wrapped cushions.

Taking cues from the designs seen throughout Soho House 40 Greek Street, our Theodore chair is upholstered in chestnut leather. Its comfortable cushions are held by a tapered birch frame trimmed with brass detailing.

#### Details

Arm height: 61cm Composition: Frame: Birch; Foot: Birch; Filling: Foam, Feather/down, Fiber Fabric: 100% Leather Feet: Birch frame with brass effect finish Filling: Foam, feather down and fiber Frame: Birch frame with brass effect finish Removable cushions: Yes Removable legs: No Seat depth: 45cm Seat height: 46cm