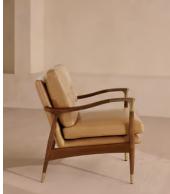

# Theodore Armchair, Leather, Honey, UK

A hand-crafted solid birch frame creates a comfortable deep sit accentuated by down and feather-wrapped cushions.

Taking cues from the designs seen throughout Soho House 40 Greek Street, our Theodore chair is upholstered in chestnut leather. Its comfortable cushions are held by a tapered birch frame trimmed with brass detailing.

#### Details

Arm height: 61cm Composition: Frame: Birch; Foot: Birch; Filling: Foam, Feather/down, Fiber Fabric: 100% Leather Feet: Birch frame with brass effect finish Filling: Foam, feather down and fiber Frame: Birch frame with brass effect finish Removable cushions: Yes Removable legs: No Seat depth: 45cm Seat height: 46cm