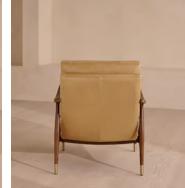

# Theodore Armchair, Leather, Honey, UK

A hand-crafted solid birch frame creates a comfortable deep sit accentuated by down and feather-wrapped cushions.

Taking cues from the designs seen throughout Soho House 40 Greek Street, our Theodore chair is upholstered in chestnut leather. Its comfortable cushions are held by a tapered birch frame trimmed with brass detailing.

#### Details

Arm height: 61cm Composition: Frame: Birch; Foot: Birch; Filling: Foam, Feather/down, Fiber Fabric: 100% Leather Feet: Birch frame with brass effect finish Filling: Foam, feather down and fiber Frame: Birch frame with brass effect finish Removable cushions: Yes Removable legs: No Seat depth: 45cm Seat height: 46cm