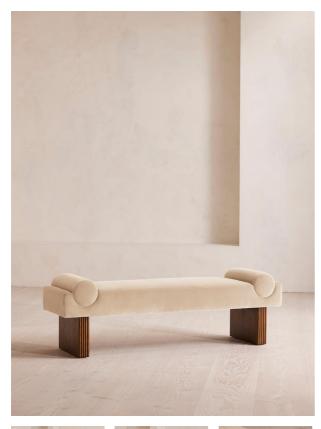

# Esther Bench, Velvet, Porcelain

€1,700 Regular €1,445 Membership Available in Velvet Olive Velvet Rust Velvet Camel Velvet Lichen Velvet Royal Blue Velvet Porcelain Velvet Mustard Velvet Taupe Velvet Grey Blue Velvet Antique Rose Velvet Chocolate

#### Product details

A cushioned velvet seat and solid oak legs defined by ribbed detailing are inspired by our original London House.

The Esther bench is inspired by the interiors of our original House at 40 Greek Street. Designed to sit at the end of your bed, its cushioned seat and fixed bolster cushions are fully upholstered in tactile velvet in your choice of bespoke colour. At the base, solid oak legs are characterised by intricately carved ribbed detailing.

### Dimensions

Product dimensions: H55 x W170 x D50cm / H22 x W67 x D20"  $\,$ 

Product weight: 47kg / 103.6lbs

#### Details

Assembly required: No Care instructions: Professional upholstery cleaning Fabric: 60% Arrcylic, 40% Polyester Feet: Oak Filling: Foam and fiber Frame: Engineered Hardwood Removable cushions: No Removable legs: No Seat depth: 50cm Seat height: 48cm Seat width: 119cm