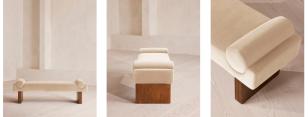

# Esther Bench, Velvet, Porcelain

€1,700 Regular €1,445 Membership Available in Velvet Olive Velvet Rust Velvet Camel Velvet Lichen Velvet Royal Blue Velvet Porcelain Velvet Mustard Velvet Taupe Velvet Grey Blue Velvet Antique Rose Velvet Chocolate

#### Product details

A cushioned velvet seat and solid oak legs defined by ribbed detailing are inspired by our original London House.

The Esther bench is inspired by the interiors of our original House at 40 Greek Street. Designed to sit at the end of your bed, its cushioned seat and fixed bolster cushions are fully upholstered in tactile velvet in your choice of bespoke colour. At the base, solid oak legs are characterised by intricately carved ribbed detailing.

#### Details

Assembly required: No Care instructions: Professional upholstery cleaning Fabric: 60% Arrcylic, 40% Polyester Feet: Oak Filling: Foam and fiber Frame: Engineered Hardwood Removable cushions: No Removable legs: No Seat depth: 50cm Seat height: 48cm Seat width: 119cm