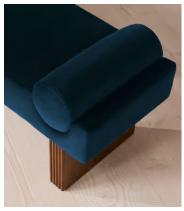

# Esther Bench, Velvet, Royal Blue

€1,700 Regular price €1,445 Member price

A cushioned velvet seat and solid oak legs defined by ribbed detailing are inspired by our original London House.

The Esther bench is inspired by the interiors of our original House at 40 Greek Street. Designed to sit at the end of your bed, its cushioned seat and fixed bolster cushions are fully upholstered in tactile velvet in your choice of bespoke colour. At the base, solid oak legs are characterised by intricately carved ribbed detailing.