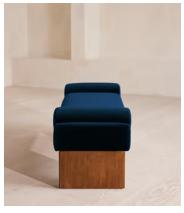

# Esther Bench, Velvet, Royal Blue

€1,700 Regular price €1,445 Member price

A cushioned velvet seat and solid oak legs defined by ribbed detailing are inspired by our original London House.

The Esther bench is inspired by the interiors of our original House at 40 Greek Street. Designed to sit at the end of your bed, its cushioned seat and fixed bolster cushions are fully upholstered in tactile velvet in your choice of bespoke colour. At the base, solid oak legs are characterised by intricately carved ribbed detailing.