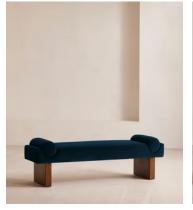

# Esther Bench, Velvet, Royal Blue

€1,700 Regular price €1,445 Member price

A cushioned velvet seat and solid oak legs defined by ribbed detailing are inspired by our original London House.

The Esther bench is inspired by the interiors of our original House at 40 Greek Street. Designed to sit at the end of your bed, its cushioned seat and fixed bolster cushions are fully upholstered in tactile velvet in your choice of bespoke colour. At the base, solid oak legs are characterised by intricately carved ribbed detailing.