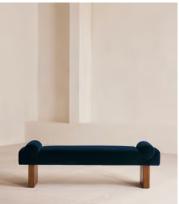

# Esther Bench, Velvet, Royal Blue

€1,700 Regular price €1,445 Member price

A cushioned velvet seat and solid oak legs defined by ribbed detailing are inspired by our original London House.

The Esther bench is inspired by the interiors of our original House at 40 Greek Street. Designed to sit at the end of your bed, its cushioned seat and fixed bolster cushions are fully upholstered in tactile velvet in your choice of bespoke colour. At the base, solid oak legs are characterised by intricately carved ribbed detailing.