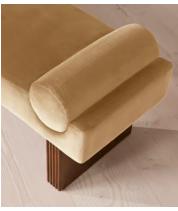

# Esther Bench, Velvet, Camel

€1,700 Regular price €1,445 Member price

A cushioned velvet seat and solid oak legs defined by ribbed detailing are inspired by our original London House.

The Esther bench is inspired by the interiors of our original House at 40 Greek Street. Designed to sit at the end of your bed, its cushioned seat and fixed bolster cushions are fully upholstered in tactile velvet in your choice of bespoke colour. At the base, solid oak legs are characterised by intricately carved ribbed detailing.