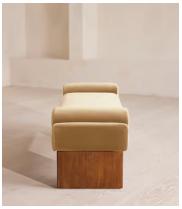

# Esther Bench, Velvet, Camel

€1,700 Regular price €1,445 Member price

A cushioned velvet seat and solid oak legs defined by ribbed detailing are inspired by our original London House.

The Esther bench is inspired by the interiors of our original House at 40 Greek Street. Designed to sit at the end of your bed, its cushioned seat and fixed bolster cushions are fully upholstered in tactile velvet in your choice of bespoke colour. At the base, solid oak legs are characterised by intricately carved ribbed detailing.