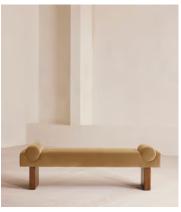

# Esther Bench, Velvet, Camel

€1,700 Regular price €1,445 Member price

A cushioned velvet seat and solid oak legs defined by ribbed detailing are inspired by our original London House.

The Esther bench is inspired by the interiors of our original House at 40 Greek Street. Designed to sit at the end of your bed, its cushioned seat and fixed bolster cushions are fully upholstered in tactile velvet in your choice of bespoke colour. At the base, solid oak legs are characterised by intricately carved ribbed detailing.