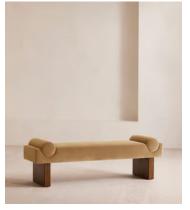

# Esther Bench, Velvet, Camel

€1,700 Regular price €1,445 Member price

A cushioned velvet seat and solid oak legs defined by ribbed detailing are inspired by our original London House.

The Esther bench is inspired by the interiors of our original House at 40 Greek Street. Designed to sit at the end of your bed, its cushioned seat and fixed bolster cushions are fully upholstered in tactile velvet in your choice of bespoke colour. At the base, solid oak legs are characterised by intricately carved ribbed detailing.