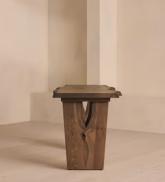

# Calne Desk, Dark Oak, Grommet, Left, 190cm

An heirloom piece built from dark oak with a unique live edge and natural knots.

Inspired by the rustic interiors of Soho Farmhouse, the Calne desk is built to last a lifetime. Made in the UK from British Pippy oak, its solid silhouette is characterised by an unfinished edge, alongside natural knots and cracks that give every piece a one-of-a-kind finish. A cablemanagement grommet can be placed on the left, right or in the centre to keep your workspace in order.

### Details

Assembly required: No Clearance: 71.5cm Feet: Plastic glide Hardware: Steel brace Material: Solid pippy oak and steel Removable legs: No

**Care instructions**: Dust often using a clean, soft, dry and lint-free cloth. Blot spills immediately and wipe with a clean, damp, cloth. We do not recommend the use of chemical cleansers, abrasives or furniture polish. Avoid contact with water and other liquids.