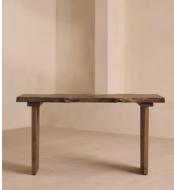

# Calne Desk, Dark Oak, Grommet, Left, 190cm

An heirloom piece built from dark oak with a unique live edge and natural knots.

Inspired by the rustic interiors of Soho Farmhouse, the Calne desk is built to last a lifetime. Made in the UK from British Pippy oak, its solid silhouette is characterised by an unfinished edge, alongside natural knots and cracks that give every piece a one-of-a-kind finish. A cablemanagement grommet can be placed on the left, right or in the centre to keep your workspace in order.

### Dimensions

Dimensions: H75 x W190 x D60cm / H30 x W75 x D24" Weight: 70kg / 154.3lbs Packaged dimensions: H75 x W190 x D60cm / H29.5 x W74.8 x D23.6"