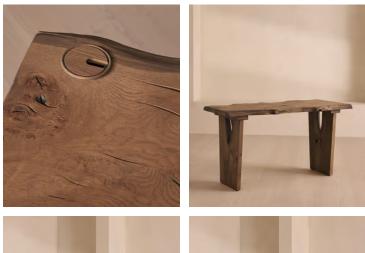

# Calne Desk, Dark Oak, Grommet, Left, 190cm

An heirloom piece built from dark oak with a unique live edge and natural knots.

Inspired by the rustic interiors of Soho Farmhouse, the Calne desk is built to last a lifetime. Made in the UK from British Pippy oak, its solid silhouette is characterised by an unfinished edge, alongside natural knots and cracks that give every piece a one-of-a-kind finish. A cablemanagement grommet can be placed on the left, right or in the centre to keep your workspace in order.

### Details

Assembly required: No Clearance: 71.5cm Feet: Plastic glide Hardware: Steel brace Material: Solid pippy oak and steel Removable legs: No

**Care instructions**: Dust often using a clean, soft, dry and lint-free cloth. Blot spills immediately and wipe with a clean, damp, cloth. We do not recommend the use of chemical cleansers, abrasives or furniture polish. Avoid contact with water and other liquids.