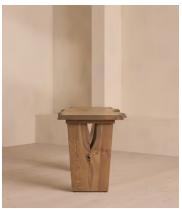

### **Details**

Assembly required: No Clearance: 71.5cm

Feet: Plastic glide
Hardware: Steel brace

Material: Solid pippy oak and steel

Removable legs: No

**Care instructions**: Dust often using a clean, soft, dry and lint-free cloth. Blot spills immediately and wipe with a clean, damp, cloth. We do not recommend the use of chemical cleansers, abrasives or furniture polish. Avoid contact with water and other liquids.