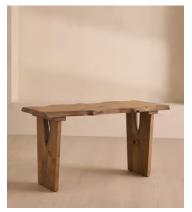

# Calne Desk, Light Oak, 190cm

€7,650 Regular price €6,503 Member price

An heirloom piece built from light oak with a unique live edge and natural knots.

Inspired by the rustic interiors of Soho Farmhouse, the Calne desk is built to last a lifetime. Made in the UK from British Pippy oak, its solid silhouette is characterised by an unfinished edge, alongside natural knots and cracks that give every piece a one-of-a-kind finish.