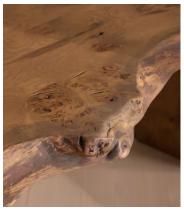

# Calne Desk, Light Oak, 190cm

€7,650 Regular price €6,503 Member price

An heirloom piece built from light oak with a unique live edge and natural knots.

Inspired by the rustic interiors of Soho Farmhouse, the Calne desk is built to last a lifetime. Made in the UK from British Pippy oak, its solid silhouette is characterised by an unfinished edge, alongside natural knots and cracks that give every piece a one-of-a-kind finish.