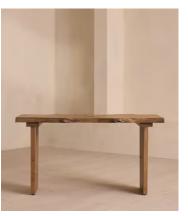

# Calne Desk, Light Oak, 190cm

€7,650 Regular price €6,503 Member price

An heirloom piece built from light oak with a unique live edge and natural knots.

Inspired by the rustic interiors of Soho Farmhouse, the Calne desk is built to last a lifetime. Made in the UK from British Pippy oak, its solid silhouette is characterised by an unfinished edge, alongside natural knots and cracks that give every piece a one-of-a-kind finish.