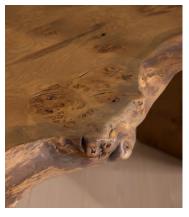

# Calne Desk, Golden Oak, 190cm

€7,650 Regular price €6,503 Member price

An heirloom piece built from golden oak with a unique live edge and natural knots.

Inspired by the rustic interiors of Soho Farmhouse, the Calne desk is built to last a lifetime. Made in the UK from British Pippy oak, its solid silhouette is characterised by an unfinished edge, alongside natural knots and cracks that give every piece a one-of-a-kind finish.