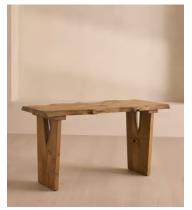

# Calne Desk, Golden Oak, 190cm

€7,650 Regular price €6,503 Member price

An heirloom piece built from golden oak with a unique live edge and natural knots.

Inspired by the rustic interiors of Soho Farmhouse, the Calne desk is built to last a lifetime. Made in the UK from British Pippy oak, its solid silhouette is characterised by an unfinished edge, alongside natural knots and cracks that give every piece a one-of-a-kind finish.