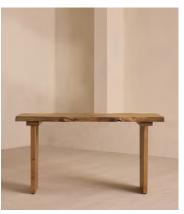

# Calne Desk, Golden Oak, 190cm

€7,650 Regular price €6,503 Member price

An heirloom piece built from golden oak with a unique live edge and natural knots.

Inspired by the rustic interiors of Soho Farmhouse, the Calne desk is built to last a lifetime. Made in the UK from British Pippy oak, its solid silhouette is characterised by an unfinished edge, alongside natural knots and cracks that give every piece a one-of-a-kind finish.

### **Dimensions**

**Dimensions:** H75 x W190 x D60cm / H29.5 x W74.8 x D23.6"

Weight: 70kg / 154.3lbs

Packaged dimensions: H75  $\times$  W190  $\times$  D60cm / H29.5  $\times$  W74.8  $\times$  D23.6"