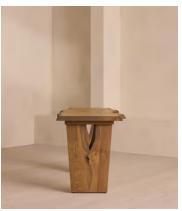

#### **Details**

**Assembly required**: No

Clearance: 71.5cm
Feet: Plastic glide

Hardware: Steel brace

Material: Solid pippy oak and steel

Removable legs: No

**Care instructions**: Dust often using a clean, soft, dry and lint-free cloth. Blot spills immediately and wipe with a clean, damp, cloth. We do not recommend the use of chemical cleansers, abrasives or furniture polish. Avoid contact with water and other liquids.