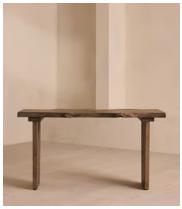

# Calne Desk, Dark Oak, 190cm

€7,650 Regular price €6,503 Member price

An heirloom piece built from dark oak with a unique live edge and natural knots.

Inspired by the rustic interiors of Soho Farmhouse, the Calne desk is built to last a lifetime. Made in the UK from British Pippy oak, its solid silhouette is characterised by an unfinished edge, alongside natural knots and cracks that give every piece a one-of-a-kind finish.

### **Details**

Assembly required: No

**Clearance**: 71.5cm **Feet**: Plastic glide

Hardware: Steel brace

Material: Solid pippy oak and steel

Removable legs: No

**Care instructions**: Dust often using a clean, soft, dry and lint-free cloth. Blot spills immediately and wipe with a clean, damp, cloth. We do not recommend the use of chemical cleansers, abrasives or furniture polish. Avoid contact with water and other liquids.