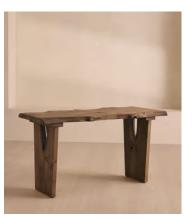

# Calne Desk, Dark Oak, 190cm

€7,650 Regular price €6,503 Member price

An heirloom piece built from dark oak with a unique live edge and natural knots.

Inspired by the rustic interiors of Soho Farmhouse, the Calne desk is built to last a lifetime. Made in the UK from British Pippy oak, its solid silhouette is characterised by an unfinished edge, alongside natural knots and cracks that give every piece a one-of-a-kind finish.

### **Details**

Assembly required: No

**Clearance**: 71.5cm **Feet**: Plastic glide

Hardware: Steel brace

Material: Solid pippy oak and steel

Removable legs: No

**Care instructions**: Dust often using a clean, soft, dry and lint-free cloth. Blot spills immediately and wipe with a clean, damp, cloth. We do not recommend the use of chemical cleansers, abrasives or furniture polish. Avoid contact with water and other liquids.