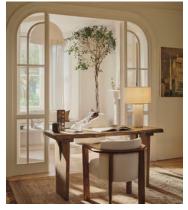

# Calne Desk, Dark Oak, 190cm

€7,650 Regular price €6,503 Member price

An heirloom piece built from dark oak with a unique live edge and natural knots.

Inspired by the rustic interiors of Soho Farmhouse, the Calne desk is built to last a lifetime. Made in the UK from British Pippy oak, its solid silhouette is characterised by an unfinished edge, alongside natural knots and cracks that give every piece a one-of-a-kind finish.