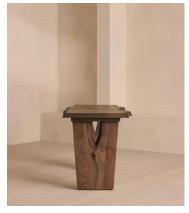

### **Details**

Assembly required: No

**Clearance**: 71.5cm **Feet**: Plastic glide

Hardware: Steel brace

Material: Solid pippy oak and steel

Removable legs: No

**Care instructions**: Dust often using a clean, soft, dry and lint-free cloth. Blot spills immediately and wipe with a clean, damp, cloth. We do not recommend the use of chemical cleansers, abrasives or furniture polish. Avoid contact with water and other liquids.