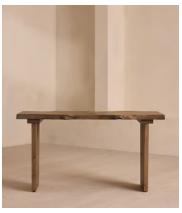

# Calne Desk, Aged Oak, 190cm

€7,650 Regular price €6,503 Member price

An heirloom piece built from aged oak with a unique live edge and natural knots.

Inspired by the rustic interiors of Soho Farmhouse, the Calne desk is built to last a lifetime. Made in the UK from British Pippy oak, its solid silhouette is characterised by an unfinished edge, alongside natural knots and cracks that give every piece a one-of-a-kind finish.

### **Details**

**Assembly required**: No

**Clearance**: 71.5cm **Feet**: Plastic glide

Hardware: Steel brace

Material: Solid pippy oak and steel

Removable legs: No

**Care instructions**: Dust often using a clean, soft, dry and lint-free cloth. Blot spills immediately and wipe with a clean, damp, cloth. We do not recommend the use of chemical cleansers, abrasives or furniture polish. Avoid contact with water and other liquids.