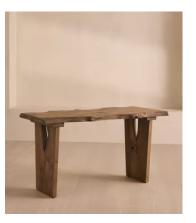

# Calne Desk, Aged Oak, 190cm

€7,650 Regular price €6,503 Member price

An heirloom piece built from aged oak with a unique live edge and natural knots.

Inspired by the rustic interiors of Soho Farmhouse, the Calne desk is built to last a lifetime. Made in the UK from British Pippy oak, its solid silhouette is characterised by an unfinished edge, alongside natural knots and cracks that give every piece a one-of-a-kind finish.

### **Details**

**Assembly required**: No

**Clearance**: 71.5cm **Feet**: Plastic glide

Hardware: Steel brace

Material: Solid pippy oak and steel

Removable legs: No

**Care instructions**: Dust often using a clean, soft, dry and lint-free cloth. Blot spills immediately and wipe with a clean, damp, cloth. We do not recommend the use of chemical cleansers, abrasives or furniture polish. Avoid contact with water and other liquids.