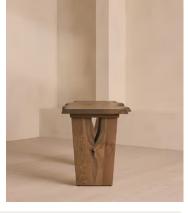

# Calne Desk, Aged Oak, 190cm

€7,650 Regular price €6,503 Member price

An heirloom piece built from aged oak with a unique live edge and natural knots.

Inspired by the rustic interiors of Soho Farmhouse, the Calne desk is built to last a lifetime. Made in the UK from British Pippy oak, its solid silhouette is characterised by an unfinished edge, alongside natural knots and cracks that give every piece a one-of-a-kind finish.

### **Details**

**Assembly required**: No

**Clearance**: 71.5cm **Feet**: Plastic glide

Hardware: Steel brace

Material: Solid pippy oak and steel

Removable legs: No

**Care instructions**: Dust often using a clean, soft, dry and lint-free cloth. Blot spills immediately and wipe with a clean, damp, cloth. We do not recommend the use of chemical cleansers, abrasives or furniture polish. Avoid contact with water and other liquids.