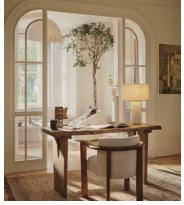

# Calne Desk, Aged Oak, 190cm

€7,650 Regular price €6,503 Member price

An heirloom piece built from aged oak with a unique live edge and natural knots.

Inspired by the rustic interiors of Soho Farmhouse, the Calne desk is built to last a lifetime. Made in the UK from British Pippy oak, its solid silhouette is characterised by an unfinished edge, alongside natural knots and cracks that give every piece a one-of-a-kind finish.