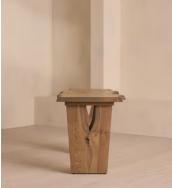

# Calne Desk, Light Oak, 140cm

An heirloom piece built from light oak with a unique live edge and natural knots.

Inspired by the rustic interiors of Soho Farmhouse, the Calne desk is built to last a lifetime. Made in the UK from British Pippy oak, its solid silhouette is characterised by an unfinished edge, alongside natural knots and cracks that give every piece a one-of-a-kind finish.

### Details

Assembly required: No Clearance: 72cm Feet: Plastic glide Hardware: Steel brace Material: Solid pippy oak and steel

Removable legs: No

**Care instructions**: Dust often using a clean, soft, dry and lint-free cloth. Blot spills immediately and wipe with a clean, damp, cloth. We do not recommend the use of chemical cleansers, abrasives or furniture polish. Avoid contact with water and other liquids.