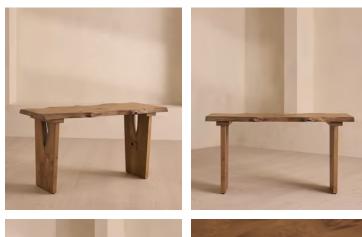

# Calne Desk, Light Oak, 140cm

An heirloom piece built from light oak with a unique live edge and natural knots.

Inspired by the rustic interiors of Soho Farmhouse, the Calne desk is built to last a lifetime. Made in the UK from British Pippy oak, its solid silhouette is characterised by an unfinished edge, alongside natural knots and cracks that give every piece a one-of-a-kind finish.

### Details

Assembly required: No Clearance: 72cm Feet: Plastic glide Hardware: Steel brace Material: Solid pippy oak and steel

Removable legs: No

**Care instructions**: Dust often using a clean, soft, dry and lint-free cloth. Blot spills immediately and wipe with a clean, damp, cloth. We do not recommend the use of chemical cleansers, abrasives or furniture polish. Avoid contact with water and other liquids.