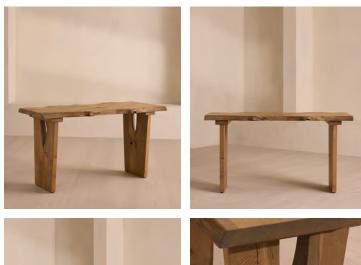

# Calne Desk, Golden Oak, 140cm

€6,400 Regular price €5,440 Member price

An heirloom piece built from golden oak with a unique live edge and natural knots.

Inspired by the rustic interiors of Soho Farmhouse, the Calne desk is built to last a lifetime. Made in the UK from British Pippy oak, its solid silhouette is characterised by an unfinished edge, alongside natural knots and cracks that give every piece a one-of-a-kind finish.

#### Details

Assembly required: No Clearance: 72cm Feet: Plastic glide Hardware: Steel brace Material: Solid pippy oak and steel

Removable legs: No

**Care instructions**: Dust often using a clean, soft, dry and lint-free cloth. Blot spills immediately and wipe with a clean, damp, cloth. We do not recommend the use of chemical cleansers, abrasives or furniture polish. Avoid contact with water and other liquids.