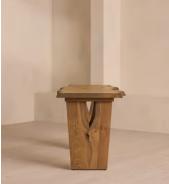

# Calne Desk, Golden Oak, 140cm

€6,400 Regular price €5,440 Member price

An heirloom piece built from golden oak with a unique live edge and natural knots.

Inspired by the rustic interiors of Soho Farmhouse, the Calne desk is built to last a lifetime. Made in the UK from British Pippy oak, its solid silhouette is characterised by an unfinished edge, alongside natural knots and cracks that give every piece a one-of-a-kind finish.

#### Details

Assembly required: No Clearance: 72cm Feet: Plastic glide Hardware: Steel brace Material: Solid pippy oak and steel

Removable legs: No

**Care instructions**: Dust often using a clean, soft, dry and lint-free cloth. Blot spills immediately and wipe with a clean, damp, cloth. We do not recommend the use of chemical cleansers, abrasives or furniture polish. Avoid contact with water and other liquids.