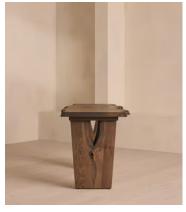

# Calne Desk, Dark Oak, 140cm

€6,400 Regular price €5,440 Member price

An heirloom piece built from dark oak with a unique live edge and natural knots.

Inspired by the rustic interiors of Soho Farmhouse, the Calne desk is built to last a lifetime. Made in the UK from British Pippy oak, its solid silhouette is characterised by an unfinished edge, alongside natural knots and cracks that give every piece a one-of-a-kind finish.

### **Details**

Assembly required: No

Clearance: 72cm
Feet: Plastic glide
Hardware: Steel brace

Material: Solid pippy oak and steel

Removable legs: No

**Care instructions**: Dust often using a clean, soft, dry and lint-free cloth. Blot spills immediately and wipe with a clean, damp, cloth. We do not recommend the use of chemical cleansers, abrasives or furniture polish. Avoid contact with water and other liquids.