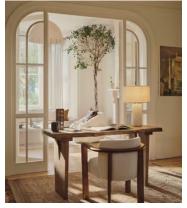

# Calne Desk, Dark Oak, 140cm

€6,400 Regular price €5,440 Member price

An heirloom piece built from dark oak with a unique live edge and natural knots.

Inspired by the rustic interiors of Soho Farmhouse, the Calne desk is built to last a lifetime. Made in the UK from British Pippy oak, its solid silhouette is characterised by an unfinished edge, alongside natural knots and cracks that give every piece a one-of-a-kind finish.