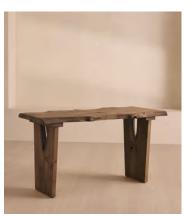

# Calne Desk, Dark Oak, 140cm

€6,400 Regular price €5,440 Member price

An heirloom piece built from dark oak with a unique live edge and natural knots.

Inspired by the rustic interiors of Soho Farmhouse, the Calne desk is built to last a lifetime. Made in the UK from British Pippy oak, its solid silhouette is characterised by an unfinished edge, alongside natural knots and cracks that give every piece a one-of-a-kind finish.

### **Details**

Assembly required: No

Clearance: 72cm
Feet: Plastic glide
Hardware: Steel brace

Material: Solid pippy oak and steel

Removable legs: No

**Care instructions**: Dust often using a clean, soft, dry and lint-free cloth. Blot spills immediately and wipe with a clean, damp, cloth. We do not recommend the use of chemical cleansers, abrasives or furniture polish. Avoid contact with water and other liquids.