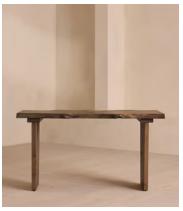

# Calne Desk, Dark Oak, 140cm

€6,400 Regular price €5,440 Member price

An heirloom piece built from dark oak with a unique live edge and natural knots.

Inspired by the rustic interiors of Soho Farmhouse, the Calne desk is built to last a lifetime. Made in the UK from British Pippy oak, its solid silhouette is characterised by an unfinished edge, alongside natural knots and cracks that give every piece a one-of-a-kind finish.

## **Dimensions**

**Dimensions:** H75 x W140 x D60cm / H29.5 x W55.1 x D23.6"

Weight: 60kg / 132.3lbs

Packaged dimensions: H75  $\times$  W140  $\times$  D60cm / H29.5  $\times$  W55.1  $\times$  D23.6"