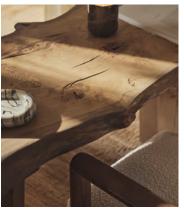

# Calne Desk, Aged Oak, 140cm

€6,400 Regular price €5,440 Member price

An heirloom piece built from aged oak with a unique live edge and natural knots.

Inspired by the rustic interiors of Soho Farmhouse, the Calne desk is built to last a lifetime. Made in the UK from British Pippy oak, its solid silhouette is characterised by an unfinished edge, alongside natural knots and cracks that give every piece a one-of-a-kind finish.

## **Details**

Assembly required: No

Clearance: 72cm
Feet: Plastic glide

**Hardware**: Steel brace

Material: Solid pippy oak and steel

Removable legs: No

**Care instructions**: Dust often using a clean, soft, dry and lint-free cloth. Blot spills immediately and wipe with a clean, damp, cloth. We do not recommend the use of chemical cleansers, abrasives or furniture polish. Avoid contact with water and other liquids.