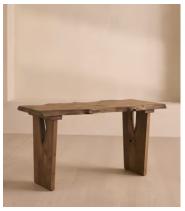

## Available in 2 sizes

75 x 140 (H75 x W140 x D60cm / H29.5 x W55.1 x D23.6") 75 x 190 (H75 x W190 x D60cm / H29.5 x W74.8 x D23.6")

# **Dimensions**

**Dimensions:** H75 x W140 x D60cm / H29.5 x W55.1 x D23.6"

Weight: 60kg / 132.3lbs

Packaged dimensions: H75  $\times$  W140  $\times$  D60cm / H29.5  $\times$  W55.1  $\times$  D23.6"