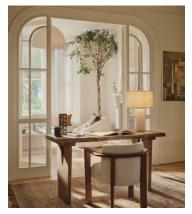

# Calne Desk, Aged Oak, 140cm

€6,400 Regular price €5,440 Member price

An heirloom piece built from aged oak with a unique live edge and natural knots.

Inspired by the rustic interiors of Soho Farmhouse, the Calne desk is built to last a lifetime. Made in the UK from British Pippy oak, its solid silhouette is characterised by an unfinished edge, alongside natural knots and cracks that give every piece a one-of-a-kind finish.