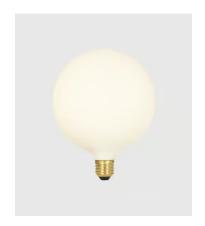

## Tala Sphere IV Bulb, 8W, E27

€78 Regular price

€66 Member price

An oversized, matte white bulb is characterised by a dim to warm feature that helps to create an ambient light.

Created by Tala, this bulb is engineered with the brand's signature energy-efficient LED technology. With a matte white finish, its dim to warm and flicker-free features help to create an ambient glow, and can be fitted into your table or floor lamps with an E27 screw-base cap.