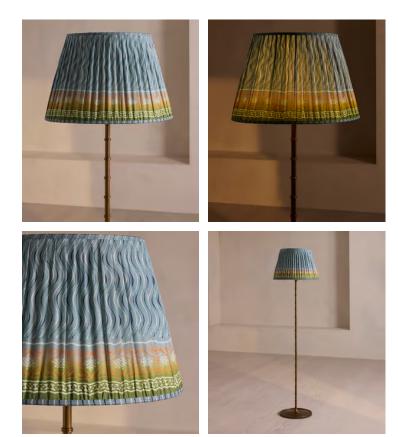

## Istanbul Floor Shade, 45cm

€490 Regular price €417 Member price

Available only in small, limited-edition batches, this lampshade is made from vintage silk saris sourced in India.

The patterned finish on this candle lampshade mirrors the styles seen throughout Soho House Istanbul. Made in the UK, its coned silhouette is crafted from pleated silk that the team sourced from vintage saris.

Styled with our Alexander lighting range, base not included.