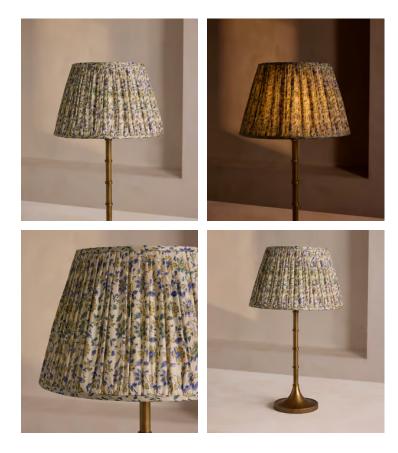

## Istanbul Table Shade, 35cm

€325 Regular price €276 Member price

Available only in small, limited-edition batches, this lampshade is made from vintage silk saris sourced in India.

The patterned finish on this candle lampshade mirrors the styles seen throughout Soho House Istanbul. Made in the UK, its coned silhouette is crafted from pleated silk that the team sourced from vintage saris.

Styled with our Alexander lighting range, base not included.