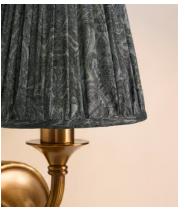

## Istanbul Candle Shade, 15cm

€175 Regular price €149 Member price

This coned lampshade is made from pleated silk sourced from vintage Indian saris in small batches.

Available in three sizes, the Istanbul lamp shade is made in the UK using patterned, vintage sari fabrics all hand-selected in India. Styled with our Alexander lighting range, base not included.