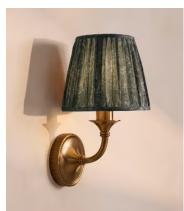

## Istanbul Candle Shade, 15cm

€175 Regular price €149 Member price

This coned lampshade is made from pleated silk sourced from vintage Indian saris in small batches.

Available in three sizes, the Istanbul lamp shade is made in the UK using patterned, vintage sari fabrics all hand-selected in India. Styled with our Alexander lighting range, base not included.