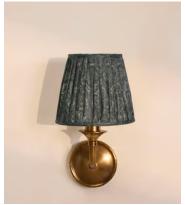

## Istanbul Candle Shade, 15cm

€175 Regular price €149 Member price

This coned lampshade is made from pleated silk sourced from vintage Indian saris in small batches.

Available in three sizes, the Istanbul lamp shade is made in the UK using patterned, vintage sari fabrics all hand-selected in India. Styled with our Alexander lighting range, base not included.