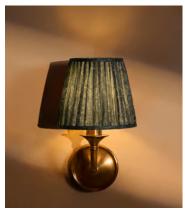

## Istanbul Candle Shade, 15cm

€175 Regular price €149 Member price

This coned lampshade is made from pleated silk sourced from vintage Indian saris in small batches.

Available in three sizes, the Istanbul lamp shade is made in the UK using patterned, vintage sari fabrics all hand-selected in India. Styled with our Alexander lighting range, base not included.