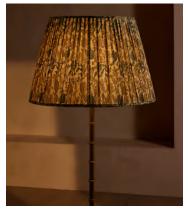

## Farmhouse Floor Shade, 45cm

€490 Regular price €417 Member price

Available only in small, limited-edition batches, this lampshade is made from vintage silk saris sourced in India.

The patterned finish on this candle lampshade mirrors the styles seen throughout Soho House Farmhouse. Made in the UK, its coned silhouette is crafted from pleated silk that the team sourced from vintage saris.

Styled with our Alexander lighting range, base not included.