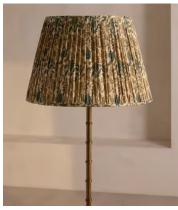

## Farmhouse Floor Shade, 45cm

€490 Regular price €417 Member price

Available only in small, limited-edition batches, this lampshade is made from vintage silk saris sourced in India.

The patterned finish on this candle lampshade mirrors the styles seen throughout Soho House Farmhouse. Made in the UK, its coned silhouette is crafted from pleated silk that the team sourced from vintage saris.

Styled with our Alexander lighting range, base not included.