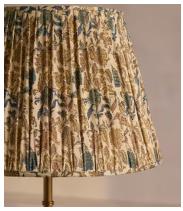

## Farmhouse Floor Shade, 45cm

€490 Regular price €417 Member price

Available only in small, limited-edition batches, this lampshade is made from vintage silk saris sourced in India.

The patterned finish on this candle lampshade mirrors the styles seen throughout Soho House Farmhouse. Made in the UK, its coned silhouette is crafted from pleated silk that the team sourced from vintage saris.