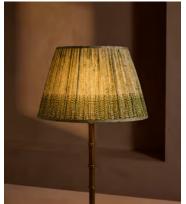

## Farmhouse Table Shade, 35cm

€325 Regular price €276 Member price

Available only in small, limited-edition batches, this lampshade is made from vintage silk saris sourced in India.

The patterned finish on this candle lampshade mirrors the styles seen throughout Soho House Farmhouse. Made in the UK, its coned silhouette is crafted from pleated silk that the team sourced from vintage saris.