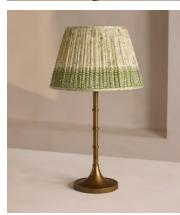

## Farmhouse Table Shade, 35cm

€325 Regular price €276 Member price

Available only in small, limited-edition batches, this lampshade is made from vintage silk saris sourced in India.

The patterned finish on this candle lampshade mirrors the styles seen throughout Soho House Farmhouse. Made in the UK, its coned silhouette is crafted from pleated silk that the team sourced from vintage saris.

Styled with our Alexander lighting range, base not included.