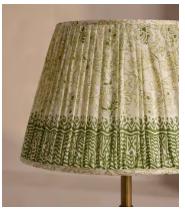

## Farmhouse Table Shade, 35cm

€325 Regular price €276 Member price

Available only in small, limited-edition batches, this lampshade is made from vintage silk saris sourced in India.

The patterned finish on this candle lampshade mirrors the styles seen throughout Soho House Farmhouse. Made in the UK, its coned silhouette is crafted from pleated silk that the team sourced from vintage saris.