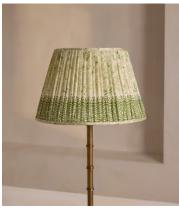

## Farmhouse Table Shade, 35cm

€325 Regular price €276 Member price

Available only in small, limited-edition batches, this lampshade is made from vintage silk saris sourced in India.

The patterned finish on this candle lampshade mirrors the styles seen throughout Soho House Farmhouse. Made in the UK, its coned silhouette is crafted from pleated silk that the team sourced from vintage saris.