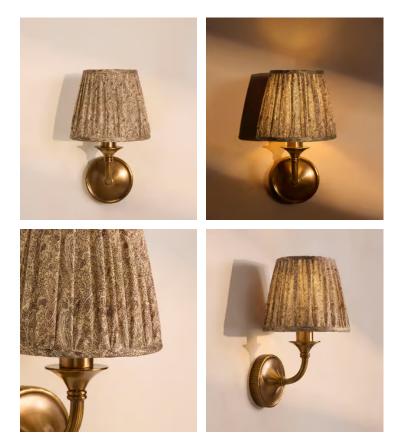

## Farmhouse Candle Shade, 15cm

€175 Regular price €149 Member price

This coned lampshade is made from pleated silk sourced from vintage Indian saris in small batches.

Available in three sizes, the Farmhouse lamp shade is made in the UK using patterned, vintage sari fabrics all hand-selected in India. Styled with our Alexander lighting range, base not included.