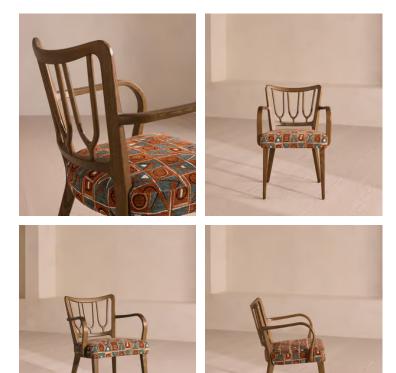

## Leonie Armed Dining Chair, Lumi Jacquard

€900 Regular price €765 Member price

A decorative backrest constructed from oak is finished with colourful jacquard upholstery.

Made from mid-toned oak with a high sheen, the frame of our Leonie dining chair combines classic, tapered legs with a decorative backrest. Trimmed with curved armrests, its comfortable, padded seat is fully upholstered in our colourful Lumi jacquard. There is also a coordinating, armless version available.