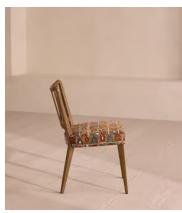

## **Dimensions**

**Dimensions:** H79 x W47 x D59cm / H31 x W19 x D23"

Weight: 5kg / 11lbs

## Details

Assembly required: No

Composition: 46% Cotton, 40% Viscose, 14% Polyester

Fabric: Lumi Jacquard

Filling: Foam

Material: Oak, Engineered Hardwood, Foam, Velvet

Removable cushions: No Removable legs: No Seat depth: 44cm Seat height: 47cm Seat width: 47cm