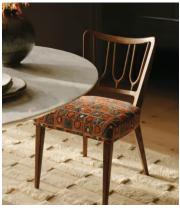

## Leonie, Pair of Armless Dining Chair, Lumi Jacquard

€1,700 Regular price €1,445 Member price

Decorative backrests constructed from oak are finished with colourful jacquard upholstery on this set of two.

Made from mid-toned oak with a high sheen, the frames of our Leonie dining chairs combine classic, tapered legs with a decorative backrest. Their comfortable, padded seats are fully upholstered in our colourful Lumi jacquard fabric. There is also a co-ordinating, armless version available.