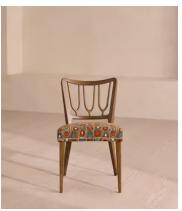

## Leonie, Pair of Armless Dining Chair, Lumi Jacquard

€1,700 Regular price €1,445 Member price

Decorative backrests constructed from oak are finished with colourful jacquard upholstery on this set of two.

Made from mid-toned oak with a high sheen, the frames of our Leonie dining chairs combine classic, tapered legs with a decorative backrest. Their comfortable, padded seats are fully upholstered in our colourful Lumi jacquard fabric. There is also a co-ordinating, armless version available.