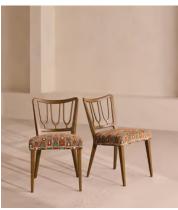

## Leonie, Pair of Armless Dining Chair, Lumi Jacquard

€1,700 Regular price €1,445 Member price

Decorative backrests constructed from oak are finished with colourful jacquard upholstery on this set of two.

Made from mid-toned oak with a high sheen, the frames of our Leonie dining chairs combine classic, tapered legs with a decorative backrest. Their comfortable, padded seats are fully upholstered in our colourful Lumi jacquard fabric. There is also a co-ordinating, armless version available.