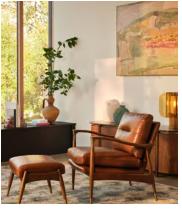

# Theodore Footstool, Leather Chestnut

€765 Regular price €650 Member price

A hand-crafted solid birch frame is finished with a feather-wrapped cushion upholstered in leather.

Taking cues from the designs seen throughout Soho House 40 Greek Street, our Theodore footstool is upholstered in chestnut leather. Its comfortable cushion is held by a tapered birch frame trimmed with brass detailing.