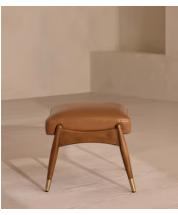

# Theodore Footstool, Leather Chestnut

€765 Regular price €650 Member price

A hand-crafted solid birch frame is finished with a feather-wrapped cushion upholstered in leather.

Taking cues from the designs seen throughout Soho House 40 Greek Street, our Theodore footstool is upholstered in chestnut leather. Its comfortable cushion is held by a tapered birch frame trimmed with brass detailing.