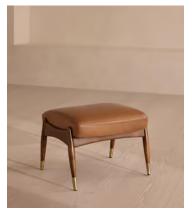

# Theodore Footstool, Leather Chestnut

€765 Regular price €650 Member price

A hand-crafted solid birch frame is finished with a feather-wrapped cushion upholstered in leather.

Taking cues from the designs seen throughout Soho House 40 Greek Street, our Theodore footstool is upholstered in chestnut leather. Its comfortable cushion is held by a tapered birch frame trimmed with brass detailing.