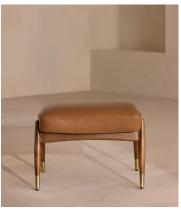

# Theodore Footstool, Leather Chestnut

€765 Regular price €650 Member price

A hand-crafted solid birch frame is finished with a feather-wrapped cushion upholstered in leather.

Taking cues from the designs seen throughout Soho House 40 Greek Street, our Theodore footstool is upholstered in chestnut leather. Its comfortable cushion is held by a tapered birch frame trimmed with brass detailing.