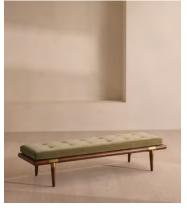

# Theodore Bench, Lichen Velvet

€1,300 Regular price €1,105 Member price

A blind-tufted, feather-wrapped seat cushion is upholstered in velvet to create a wide silhouette made for relaxing.

Taking cues from Soho House 40 Greek Street with the brass detailing at the bottom of its birch and oakwood legs, this bench is designed to pair with the Theodore armchair or mix and match across the rest of our collection. Its blind-tufted, feather-wrapped seat cushion is upholstered in velvet and co-ordinates with a bolster cushion secured by a single strap.

### **Dimensions**

Dimensions:  $H38 \times W170 \times D50 \text{cm} / H15 \times W67 \times D20$ "

**Weight:** 30kg / 66.1lbs

Packaged dimensions: H44 x W181 x D61cm / H17.3 x W71.3 x D24"

Packaged weight: 30kg / 66.1lbs