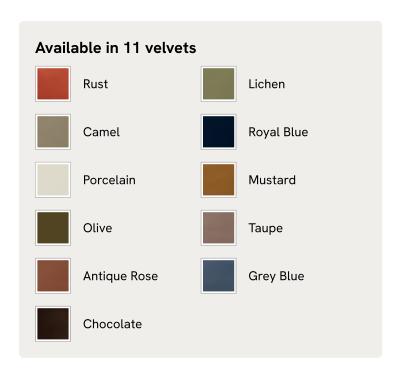

nch is designed to pair with the Theodore armchair or mix and match across the rest of our collection. Its blind-tufted, feather-wrapped seat cushion is upholstered in velvet and co-ordinates with a bolster cushion secured by a single strap.

### **Dimensions**

Dimensions:  $H38 \times W170 \times D50 \text{cm} / H15 \times W67 \times D20$ "

**Weight:** 30kg / 66.1lbs

Packaged dimensions: H44 x W181 x D61cm / H17.3 x W71.3 x D24"

Packaged weight: 30kg / 66.1lbs

### **Details**

Fabric: 85% Cotton, 15% Polyester (100% Cotton Pile)

Feet: Oak with brass effect finish

Frame: Birch and oak frame with brass effect finish

Removable cushions: Yes
Removable legs: Yes
Seat depth: 50cm
Seat height: 38cm
Seat width: 170cm

Care instructions: Professional Upholstery Cleaning only

# SOHO HOME