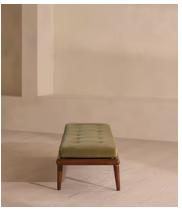

# Theodore Bench, Lichen Velvet

€1,300 Regular price €1,105 Member price

A blind-tufted, feather-wrapped seat cushion is upholstered in velvet to create a wide silhouette made for relaxing.

Taking cues from Soho House 40 Greek Street with the brass detailing at the bottom of its birch and oakwood legs, this bench is designed to pair with the Theodore armchair or mix and match across the rest of our collection. Its blind-tufted, feather-wrapped seat cushion is upholstered in velvet and co-ordinates with a bolster cushion secured by a single strap.

### **Details**

Fabric: 85% Cotton, 15% Polyester (100% Cotton Pile)

Feet: Oak with brass effect finish

Frame: Birch and oak frame with brass effect finish

Removable cushions: Yes
Removable legs: Yes
Seat depth: 50cm
Seat height: 38cm
Seat width: 170cm