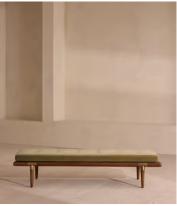

# Theodore Bench, Lichen Velvet

€1,300 Regular price €1,105 Member price

A blind-tufted, feather-wrapped seat cushion is upholstered in velvet to create a wide silhouette made for relaxing.

Taking cues from Soho House 40 Greek Street with the brass detailing at the bottom of its birch and oakwood legs, this bench is designed to pair with the Theodore armchair or mix and match across the rest of our collection. Its blind-tufted, feather-wrapped seat cushion is upholstered in velvet and co-ordinates with a bolster cushion secured by a single strap.

### **Dimensions**

Dimensions:  $H38 \times W170 \times D50 \text{cm} / H15 \times W67 \times D20$ "

**Weight:** 30kg / 66.1lbs

Packaged dimensions: H44 x W181 x D61cm / H17.3 x W71.3 x D24"

Packaged weight: 30kg / 66.1lbs