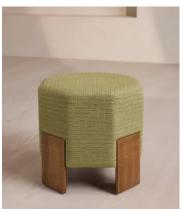

## Alvin Footstool, Textured Weave, Seafoam

€1,300 Regular price €1,105 Member price

A unique hexagonal silhouette accentuated by square legs in solid oak.

The Alvin footstool has a hexagonal silhouette fully upholstered in a textured weave fabric. Its geometric design is accentuated by solid oak legs with horizontal reeding.

## **Dimensions**

**Dimensions:** H43 x W46 x D46cm / H17 x W18 x D18"

Weight: 8kg / 17.6lbs

## **Details**

Assembled size: H43 x W46 x D46 cm

Assembly required: No

Composition: 58% Cotton, 23% Viscose, 19% Jute

Feet: Oak

Filling: Foam and fiber

Frame: Oak

Removable cushions: No Removable legs: No Rub count: 25,000 rubs Seat depth: 46cm Seat height: 43cm Seat width: 46cm