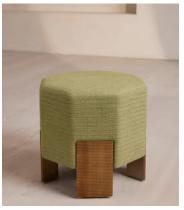

## Alvin Footstool, Textured Weave, Seafoam

€1,300 Regular price €1,105 Member price

A unique hexagonal silhouette accentuated by square legs in solid oak.

The Alvin footstool has a hexagonal silhouette fully upholstered in a textured weave fabric. Its geometric design is accentuated by solid oak legs with horizontal reeding.

## **Dimensions**

**Dimensions:** H43 x W46 x D46cm / H17 x W18 x D18"

Weight: 8kg / 17.6lbs

## **Details**

Assembled size: H43 x W46 x D46 cm

Assembly required: No

Composition: 58% Cotton, 23% Viscose, 19% Jute

Feet: Oak

Filling: Foam and fiber

Frame: Oak

Removable cushions: No Removable legs: No Rub count: 25,000 rubs Seat depth: 46cm Seat height: 43cm Seat width: 46cm