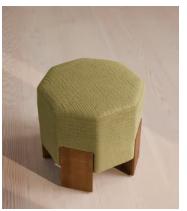

## Alvin Footstool, Textured Weave, Seafoam

€1,300 Regular price €1,105 Member price

A unique hexagonal silhouette accentuated by square legs in solid oak.

The Alvin footstool has a hexagonal silhouette fully upholstered in a textured weave fabric. Its geometric design is accentuated by solid oak legs with horizontal reeding.

## **Dimensions**

**Dimensions:** H43 x W46 x D46cm / H17 x W18 x D18"

Weight: 8kg / 17.6lbs

## **Details**

Assembled size: H43 x W46 x D46 cm

Assembly required: No

Composition: 58% Cotton, 23% Viscose, 19% Jute

Feet: Oak

Filling: Foam and fiber

Frame: Oak

Removable cushions: No Removable legs: No Rub count: 25,000 rubs Seat depth: 46cm Seat height: 43cm Seat width: 46cm