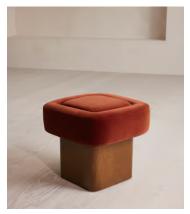

# Ralph Footstool, Velvet, Rust

€830 Regular price

€706 Member price

Reconstituted cherry burl wood with a deep, rust-coloured stain creates a geometric silhouette.

The square silhouette of our Ralph footstool is softened by the rounded corners of its cushioned top. The base is crafted from a reconstituted cherry burl veneer with a deep rust-coloured stain to complement its velvet upholstery.

### **Dimensions**

Dimensions: H43 x W48 x D48cm / H17 x W19 x D19"

Weight: 8kg / 17.6lbs