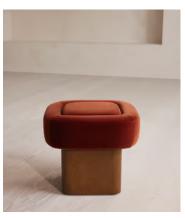

# Ralph Footstool, Velvet, Rust

€830 Regular price

€706 Member price

Reconstituted cherry burl wood with a deep, rust-coloured stain creates a geometric silhouette.

The square silhouette of our Ralph footstool is softened by the rounded corners of its cushioned top. The base is crafted from a reconstituted cherry burl veneer with a deep rust-coloured stain to complement its velvet upholstery.

### **Dimensions**

Dimensions: H43 x W48 x D48cm / H17 x W19 x D19"

Weight: 8kg / 17.6lbs