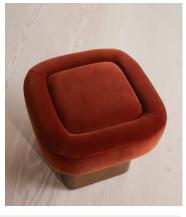

# Ralph Footstool, Velvet, Rust

€830 Regular price

€706 Member price

Reconstituted cherry burl wood with a deep, rust-coloured stain creates a geometric silhouette.

The square silhouette of our Ralph footstool is softened by the rounded corners of its cushioned top. The base is crafted from a reconstituted cherry burl veneer with a deep rust-coloured stain to complement its velvet upholstery.

### **Dimensions**

Dimensions: H43 x W48 x D48cm / H17 x W19 x D19"

Weight: 8kg / 17.6lbs