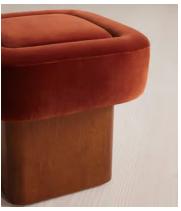

# Ralph Footstool, Velvet, Rust

€830 Regular price

€706 Member price

Reconstituted cherry burl wood with a deep, rust-coloured stain creates a geometric silhouette.

The square silhouette of our Ralph footstool is softened by the rounded corners of its cushioned top. The base is crafted from a reconstituted cherry burl veneer with a deep rust-coloured stain to complement its velvet upholstery.

#### **Details**

Assembled size: H43 x W48 x D48 cm

Assembly required: No

Composition: 85% Cotton, 15% Polyester (100% Cotton Pile)

Fabric: 85% Cotton, 15% Polyester (100% Cotton Pile)

Feet: Cherry Burl Filling: Foam and fiber