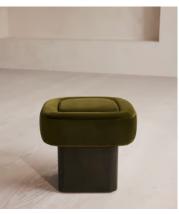

# Ralph Footstool, Velvet, Olive

€830 Regular price

€706 Member price

Reconstituted cherry burl wood with a deep olive stain creates a geometric silhouette.

The square silhouette of our Ralph footstool is softened by the rounded corners of its cushioned top. The base is crafted from a reconstituted cherry burl veneer with a deep olive stain to complement its velvet upholstery.