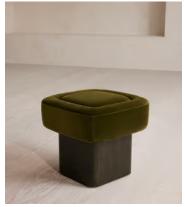

# Ralph Footstool, Velvet, Olive

€830 Regular price

€706 Member price

Reconstituted cherry burl wood with a deep olive stain creates a geometric silhouette.

The square silhouette of our Ralph footstool is softened by the rounded corners of its cushioned top. The base is crafted from a reconstituted cherry burl veneer with a deep olive stain to complement its velvet upholstery.