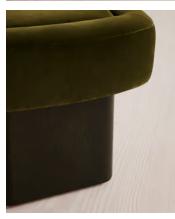

# Ralph Footstool, Velvet, Olive

€830 Regular price

€706 Member price

Reconstituted cherry burl wood with a deep olive stain creates a geometric silhouette.

The square silhouette of our Ralph footstool is softened by the rounded corners of its cushioned top. The base is crafted from a reconstituted cherry burl veneer with a deep olive stain to complement its velvet upholstery.

### **Details**

Assembled size: H43 x W48 x D48 cm

Assembly required: No

Composition: 85% Cotton, 15% Polyester (100% Cotton Pile)

Fabric: 85% Cotton, 15% Polyester (100% Cotton Pile)

Feet: Cherry Burl Filling: Foam and fiber