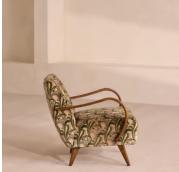

## Evie Armchair, Obie Print

€1,550 Regular price €1,318 Member price

Gently curved oak arms connect a fixed seat and backrest covered in channel-tufted upholstery.

Supported by tapered, solid oak legs and matching curved arms, the Evie armchair is fully upholstered in our channelled Obie printed velvet.

## Details

Arm height: 57.2cm Composition: 66% Cotton, 31% Viscose, 3% Polyester Fabric: 66% Cotton, 31% Viscose, 3% Polyester Feet: Oak Filling: Foam and fiber Frame: Birch, oak and engineered hardwood Removable cushions: Yes Removable legs: No Seat depth: 52.7cm Seat height: 41.3cm Seat width: 52.7cm Care instructions: Professional upholstery cleaner only