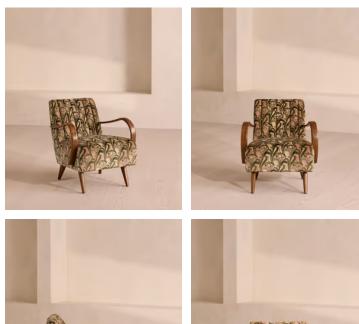

## Evie Armchair, Obie Print

€1,550 Regular price €1,318 Member price

Gently curved oak arms connect a fixed seat and backrest covered in channel-tufted upholstery.

Supported by tapered, solid oak legs and matching curved arms, the Evie armchair is fully upholstered in our channelled Obie printed velvet.

## Dimensions

Dimensions: H72 x W64 x D76cm / H28 x W25 x D30" Weight: 21kg / 46.3lbs Packaged dimensions: H74 x W81 x D63cm / H29.1 x W31.9 x D24.8"

## Details

Arm height: 57.2cm Composition: 66% Cotton, 31% Viscose, 3% Polyester Fabric: 66% Cotton, 31% Viscose, 3% Polyester Feet: Oak Filling: Foam and fiber Frame: Birch, oak and engineered hardwood Removable cushions: Yes Removable legs: No Seat depth: 52.7cm Seat height: 41.3cm Seat width: 52.7cm Care instructions: Professional upholstery cleaner only