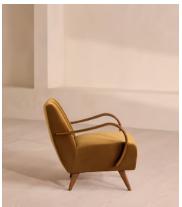

## Evie Armchair, Velvet, Mustard

€1,200 Regular price €1,020 Member price

Gently curved oak arms connect a fixed seat and backrest covered in channel-tufted upholstery.

Supported by tapered, solid oak legs and matching curved arms, the Evie armchair is fully upholstered in channelled mustard velvet.

## **Details**

Arm height: 57.2cm

Composition: 85% Cotton, 15% Polyester (100% Cotton Pile)

Fabric: 85% Cotton, 15% Polyester (100% Cotton Pile)

Feet: Oak

Filling: Foam and fiber

Frame: Birch, oak and engineered hardwood