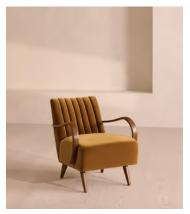

## Evie Armchair, Velvet, Mustard

€1,200 Regular price €1,020 Member price

Gently curved oak arms connect a fixed seat and backrest covered in channel-tufted upholstery.

Supported by tapered, solid oak legs and matching curved arms, the Evie armchair is fully upholstered in channelled mustard velvet.

## **Details**

Arm height: 57.2cm

Composition: 85% Cotton, 15% Polyester (100% Cotton Pile)

Fabric: 85% Cotton, 15% Polyester (100% Cotton Pile)

Feet: Oak

Filling: Foam and fiber

Frame: Birch, oak and engineered hardwood