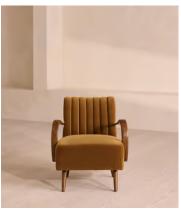

## Evie Armchair, Velvet, Mustard

€1,200 Regular price €1,020 Member price

Gently curved oak arms connect a fixed seat and backrest covered in channel-tufted upholstery.

Supported by tapered, solid oak legs and matching curved arms, the Evie armchair is fully upholstered in channelled mustard velvet.

## **Details**

Arm height: 57.2cm

Composition: 85% Cotton, 15% Polyester (100% Cotton Pile)

Fabric: 85% Cotton, 15% Polyester (100% Cotton Pile)

Feet: Oak

Filling: Foam and fiber

Frame: Birch, oak and engineered hardwood