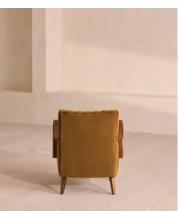

## Evie Armchair, Velvet, Mustard

€1,200 Regular price €1,020 Member price

Gently curved oak arms connect a fixed seat and backrest covered in channel-tufted upholstery.

Supported by tapered, solid oak legs and matching curved arms, the Evie armchair is fully upholstered in channelled mustard velvet.

## **Details**

Arm height: 57.2cm

Composition: 85% Cotton, 15% Polyester (100% Cotton Pile)

Fabric: 85% Cotton, 15% Polyester (100% Cotton Pile)

Feet: Oak

Filling: Foam and fiber

Frame: Birch, oak and engineered hardwood