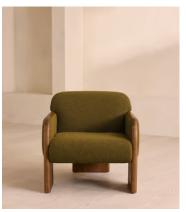

## Eddie Armchair, Textured Wool Boucle, Kelp

€3,100 Regular price €2,635 Member price

Two oak legs extend into arms that curve around to create a hugging, fully upholstered backrest.

The arms of our Eddie chair accentuate its hugging silhouette by curving around to meet at the centre of its single back leg, creating a geometric pattern. A fixed seat and backrest create a sense of structure, fully upholstered in wool boucle for tactile texture.