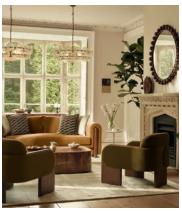

## Eddie Armchair, Textured Wool Boucle, Kelp

€3,100 Regular price €2,635 Member price

Two oak legs extend into arms that curve around to create a hugging, fully upholstered backrest.

The arms of our Eddie chair accentuate its hugging silhouette by curving around to meet at the centre of its single back leg, creating a geometric pattern. A fixed seat and backrest create a sense of structure, fully upholstered in wool boucle for tactile texture.