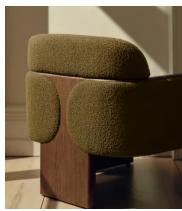

## Eddie Armchair, Textured Wool Boucle, Kelp

€3,100 Regular price €2,635 Member price

Two oak legs extend into arms that curve around to create a hugging, fully upholstered backrest.

The arms of our Eddie chair accentuate its hugging silhouette by curving around to meet at the centre of its single back leg, creating a geometric pattern. A fixed seat and backrest create a sense of structure, fully upholstered in wool boucle for tactile texture.