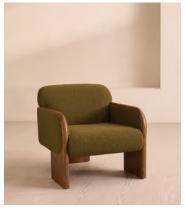

## Eddie Armchair, Textured Wool Boucle, Kelp

€3,100 Regular price €2,635 Member price

Two oak legs extend into arms that curve around to create a hugging, fully upholstered backrest.

The arms of our Eddie chair accentuate its hugging silhouette by curving around to meet at the centre of its single back leg, creating a geometric pattern. A fixed seat and backrest create a sense of structure, fully upholstered in wool boucle for tactile texture.