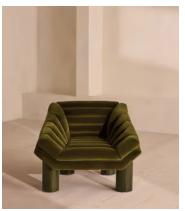

## Orson Armchair, Velvet, Olive

€2,450 Regular price €2,083 Member price

Reconstituted cherry burl legs have a deep olive stain to match the velvet upholstery.

Our Orson armchair is upholstered in velvet that's channelled to accentuate the lines of its angular silhouette. A single cushion spans the base, sides and backrest for a comfortable seat.

## **Details**

Arm height: 40.6cm

Assembled size:  $H75 \times W93 \times D84 \text{ cm}$ 

Assembly required: No

Composition: 85% Cotton, 15% Polyester (100% Cotton Pile)

Fabric: 85% Cotton, 15% Polyester (100% Cotton Pile)

Feet: Cherry Burl

Filling: Foam and feather

Frame: Birch

Removable cushions: Yes Removable legs: No Rub count: 40,000 rubs Seat depth: 53.2cm Seat height: 40.6cm

Seat width: 59.4cm

Care instructions: Professional upholstery cleaner only