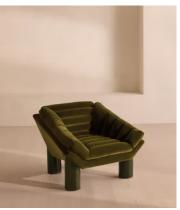

## Orson Armchair, Velvet, Olive

€2,450 Regular price €2,083 Member price

Reconstituted cherry burl legs have a deep olive stain to match the velvet upholstery.

Our Orson armchair is upholstered in velvet that's channelled to accentuate the lines of its angular silhouette. A single cushion spans the base, sides and backrest for a comfortable seat.

## **Details**

Arm height: 40.6cm

Assembled size:  $H75 \times W93 \times D84 \text{ cm}$ 

Assembly required: No

Composition: 85% Cotton, 15% Polyester (100% Cotton Pile)

Fabric: 85% Cotton, 15% Polyester (100% Cotton Pile)

Feet: Cherry Burl

Filling: Foam and feather

Frame: Birch

Removable cushions: Yes Removable legs: No Rub count: 40,000 rubs Seat depth: 53.2cm Seat height: 40.6cm

Seat width: 59.4cm

Care instructions: Professional upholstery cleaner only