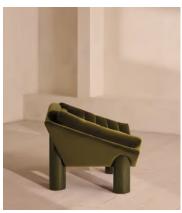

## Orson Armchair, Velvet, Olive

€2,450 Regular price €2,083 Member price

Reconstituted cherry burl legs have a deep olive stain to match the velvet upholstery.

Our Orson armchair is upholstered in velvet that's channelled to accentuate the lines of its angular silhouette. A single cushion spans the base, sides and backrest for a comfortable seat.

## **Details**

Arm height: 40.6cm

Assembled size:  $H75 \times W93 \times D84 \text{ cm}$ 

Assembly required: No

Composition: 85% Cotton, 15% Polyester (100% Cotton Pile)

Fabric: 85% Cotton, 15% Polyester (100% Cotton Pile)

Feet: Cherry Burl

Filling: Foam and feather

Frame: Birch

Removable cushions: Yes Removable legs: No Rub count: 40,000 rubs Seat depth: 53.2cm Seat height: 40.6cm

Seat width: 59.4cm

Care instructions: Professional upholstery cleaner only