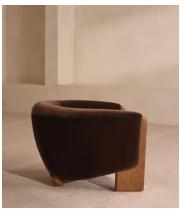

## Winnie Armchair, Velvet, Chocolate

€1,550 Regular price €1,318 Member price

Solid oak legs support a tub-style seat upholstered in chocolate velvet.

The hugging silhouette of our Winnie armchair is fitted with a plump, feather-wrapped seat cushion for added comfort. Exposed solid oak frontage extends to form the legs, while the back rests on rounded oak ball feet.

Filling: Foam and feather

 $\textbf{Frame} \colon \mathsf{Oak}$ 

Removable cushions: No

Removable legs: No Rub count: 40,000 rubs

Seat depth: 52cm Seat height: 40.8cm

Seat width: 71cm

Care instructions: Professional upholstery cleaner only