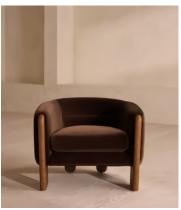

## Winnie Armchair, Velvet, Chocolate

€1,550 Regular price €1,318 Member price

Solid oak legs support a tub-style seat upholstered in chocolate velvet.

The hugging silhouette of our Winnie armchair is fitted with a plump, feather-wrapped seat cushion for added comfort. Exposed solid oak frontage extends to form the legs, while the back rests on rounded oak ball feet.

## **Details**

Arm height: 61cm

Assembled size: H63 x W80 x D80 cm

Assembly required: No

**Composition**: 85% Cotton, 15% Polyester (100% Cotton Pile)

Fabric: 85% Cotton, 15% Polyester (100% Cotton Pile)

Feet: Oak