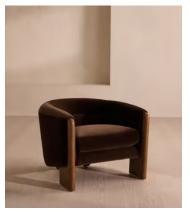

## Winnie Armchair, Velvet, Chocolate

€1,550 Regular price €1,318 Member price

Solid oak legs support a tub-style seat upholstered in chocolate velvet.

The hugging silhouette of our Winnie armchair is fitted with a plump, feather-wrapped seat cushion for added comfort. Exposed solid oak frontage extends to form the legs, while the back rests on rounded oak ball feet.

## **Dimensions**

**Dimensions:** H63 x W80 x D80cm / H25 x W31 x D31"

**Weight:** 20kg / 44.1lbs

## **Details**

Arm height: 61cm

Assembled size: H63 x W80 x D80 cm

Assembly required: No

**Composition**: 85% Cotton, 15% Polyester (100% Cotton Pile)

Fabric: 85% Cotton, 15% Polyester (100% Cotton Pile)

Feet: Oak