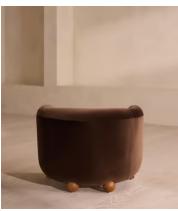

## Winnie Armchair, Velvet, Chocolate

€1,550 Regular price €1,318 Member price

Solid oak legs support a tub-style seat upholstered in chocolate velvet.

The hugging silhouette of our Winnie armchair is fitted with a plump, feather-wrapped seat cushion for added comfort. Exposed solid oak frontage extends to form the legs, while the back rests on rounded oak ball feet.

## **Details**

Arm height: 61cm

Assembled size: H63 x W80 x D80 cm

Assembly required: No

**Composition**: 85% Cotton, 15% Polyester (100% Cotton Pile)

Fabric: 85% Cotton, 15% Polyester (100% Cotton Pile)

Feet: Oak