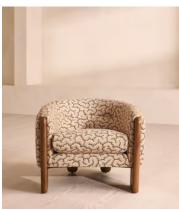

## Winnie Armchair, Lophelia

€3,250 Regular price €2,763 Member price

Solid oak legs support a tub-style seat upholstered in our Lophelia jacquard fabric.

The hugging silhouette of our Winnie armchair is fitted with a plump, feather-wrapped seat cushion for added comfort. Exposed solid oak frontage extends to form the legs, while the back rests on rounded oak ball feet.

## **Dimensions**

**Dimensions:** H63 x W80 x D80cm / H25 x W31 x D31"

**Weight:** 20kg / 44.1lbs

## **Details**

Arm height: 61cm

Assembled size: H63 x W80 x D80 cm

Assembly required: No

Composition: 64% Polypropylene 24% Viscose 12% Cotton

Fabric: 64% Polypropylene 24% Viscose 12% Cotton

Feet: Oak

Filling: Foam and feather