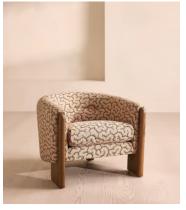

## Winnie Armchair, Lophelia

€3,250 Regular price €2,763 Member price

Solid oak legs support a tub-style seat upholstered in our Lophelia jacquard fabric.

The hugging silhouette of our Winnie armchair is fitted with a plump, feather-wrapped seat cushion for added comfort. Exposed solid oak frontage extends to form the legs, while the back rests on rounded oak ball feet.

## **Dimensions**

**Dimensions:** H63 x W80 x D80cm / H25 x W31 x D31"

**Weight:** 20kg / 44.1lbs

## **Details**

Arm height: 61cm

Assembled size: H63 x W80 x D80 cm

Assembly required: No

Composition: 64% Polypropylene 24% Viscose 12% Cotton

Fabric: 64% Polypropylene 24% Viscose 12% Cotton

Feet: Oak

Filling: Foam and feather