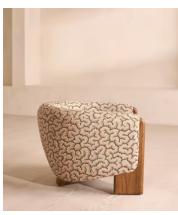

## Winnie Armchair, Lophelia

€3,250 Regular price €2,763 Member price

Solid oak legs support a tub-style seat upholstered in our Lophelia jacquard fabric.

The hugging silhouette of our Winnie armchair is fitted with a plump, feather-wrapped seat cushion for added comfort. Exposed solid oak frontage extends to form the legs, while the back rests on rounded oak ball feet.

## **Dimensions**

**Dimensions:** H63 x W80 x D80cm / H25 x W31 x D31"

**Weight:** 20kg / 44.1lbs

## **Details**

Arm height: 61cm

Assembled size: H63 x W80 x D80 cm

Assembly required: No

Composition: 64% Polypropylene 24% Viscose 12% Cotton

Fabric: 64% Polypropylene 24% Viscose 12% Cotton

Feet: Oak

Filling: Foam and feather