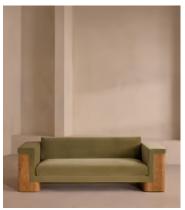

## Linden Sofa, Three Seater, Velvet, Lichen

€5,550 Regular price €4,718 Member price

An oak burl frame creates an angular, low-rise silhouette fitted with shelves at either side and softened by rich, velvet upholstery.

Bringing cabinetry and upholstery together, the three-seater Linden sofa has an angular frame built from oak burl veneer. Its low-rise backrest is trimmed with shelves built into the wood at either side, creating a space to showcase books or decor, while a single back and seat cushion enhances its streamlined silhouette.