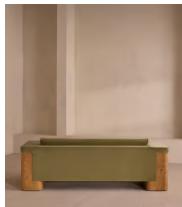

## Linden Sofa, Three Seater, Velvet, Lichen

€5,550 Regular price €4,718 Member price

An oak burl frame creates an angular, low-rise silhouette fitted with shelves at either side and softened by rich, velvet upholstery.

Bringing cabinetry and upholstery together, the three-seater Linden sofa has an angular frame built from oak burl veneer. Its low-rise backrest is trimmed with shelves built into the wood at either side, creating a space to showcase books or decor, while a single back and seat cushion enhances its streamlined silhouette.