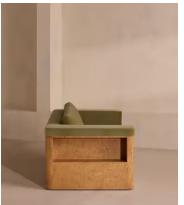

## Linden Sofa, Three Seater, Velvet, Lichen

€5,550 Regular price €4,718 Member price

An oak burl frame creates an angular, low-rise silhouette fitted with shelves at either side and softened by rich, velvet upholstery.

Bringing cabinetry and upholstery together, the three-seater Linden sofa has an angular frame built from oak burl veneer. Its low-rise backrest is trimmed with shelves built into the wood at either side, creating a space to showcase books or decor, while a single back and seat cushion enhances its streamlined silhouette.