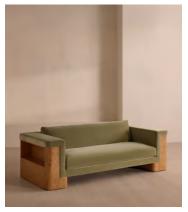

## Linden Sofa, Three Seater, Velvet, Lichen

€5,550 Regular price €4,718 Member price

An oak burl frame creates an angular, low-rise silhouette fitted with shelves at either side and softened by rich, velvet upholstery.

Bringing cabinetry and upholstery together, the three-seater Linden sofa has an angular frame built from oak burl veneer. Its low-rise backrest is trimmed with shelves built into the wood at either side, creating a space to showcase books or decor, while a single back and seat cushion enhances its streamlined silhouette.