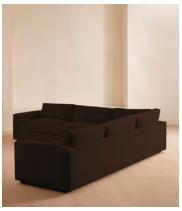

# Mossley Corner Sofa, Velvet, Chocolate

€9,600 Regular price €8,160 Member price

A corner style designed with deep, wide seats and velvet, featherwrapped cushions built for comfort.

With a silhouette that sits close to the floor and deep seats fitted with feather-wrapped cushions, the Mossley sofa is designed for comfort. Its laid-back aesthetic, inspired by the mood of Soho House Rome, is elevated by rich velvet upholstery that comes in our full made-to-order palette.