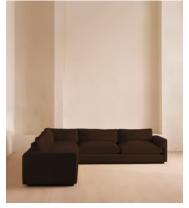

# Mossley Corner Sofa, Velvet, Chocolate

€9,600 Regular price €8,160 Member price

A corner style designed with deep, wide seats and velvet, featherwrapped cushions built for comfort.

With a silhouette that sits close to the floor and deep seats fitted with feather-wrapped cushions, the Mossley sofa is designed for comfort. Its laid-back aesthetic, inspired by the mood of Soho House Rome, is elevated by rich velvet upholstery that comes in our full made-to-order palette.