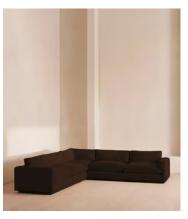

# Mossley Corner Sofa, Velvet, Chocolate

€9,600 Regular price €8,160 Member price

A corner style designed with deep, wide seats and velvet, featherwrapped cushions built for comfort.

With a silhouette that sits close to the floor and deep seats fitted with feather-wrapped cushions, the Mossley sofa is designed for comfort. Its laid-back aesthetic, inspired by the mood of Soho House Rome, is elevated by rich velvet upholstery that comes in our full made-to-order palette.