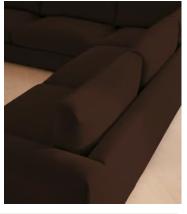

# Mossley Corner Sofa, Velvet, Chocolate

€9,600 Regular price €8,160 Member price

A corner style designed with deep, wide seats and velvet, featherwrapped cushions built for comfort.

With a silhouette that sits close to the floor and deep seats fitted with feather-wrapped cushions, the Mossley sofa is designed for comfort. Its laid-back aesthetic, inspired by the mood of Soho House Rome, is elevated by rich velvet upholstery that comes in our full made-to-order palette.

### **Details**

Arm height: 59cm

Assembly required: Yes

**Composition**: Frame: FSC certified Birch and Beech; Foot: FSC certified Birch; Filling: French Duck feather filled seat wrapped around a foam

insert; Fabric: Linen; Composition: 100% Linen