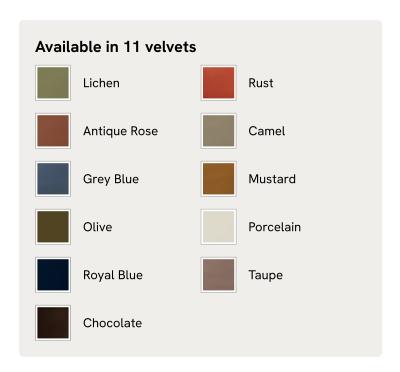

# Mossley Corner Sofa, Velvet, Chocolate

€9,600 Regular price €8,160 Member price

A corner style designed with deep, wide seats and velvet, featherwrapped cushions built for comfort.

With a silhouette that sits close to the floor and deep seats fitted with feather-wrapped cushions, the Mossley sofa is designed for comfort. Its laid-back aesthetic, inspired by the mood of Soho House Rome, is elevated by rich velvet upholstery that comes in our full made-to-order palette.