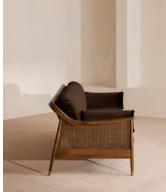

# Atlanta Four Seater, Velvet, Chocolate Brown

Encased by rattan panelling on either side, a solid oak frame fitted with velvet cushions is designed to seat four people.

The Atlanta four-seater sofa takes its inspiration from the design details throughout London's Shoreditch House. A solid oak frame finished with capped, antiqued brass feet and rattan panelling on either side is fitted with cushions wrapped in velvet. Available in a range of bespoke shades, the upholstery is specifically chosen to add a rich depth to the colour.

## Details

Arm height: 61cm Assembly required: No Composition: Frame; Oak and Cane. Fabric; 85% Cotton 15% Polyester (100% Cotton pile) Fabric: 85% Cotton, 15% Polyester Feet: Oak Filling: Foam, feather down and fiber Frame: Oak and cane Removable cushions: Yes Removable legs: No Seat depth: 69cm Seat height: 45cm