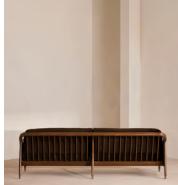

# Atlanta Four Seater, Velvet, Chocolate Brown

Encased by rattan panelling on either side, a solid oak frame fitted with velvet cushions is designed to seat four people.

The Atlanta four-seater sofa takes its inspiration from the design details throughout London's Shoreditch House. A solid oak frame finished with capped, antiqued brass feet and rattan panelling on either side is fitted with cushions wrapped in velvet. Available in a range of bespoke shades, the upholstery is specifically chosen to add a rich depth to the colour.

# Dimensions

Dimensions: H80.01 x W169.55 x D87cm / H31.5 x W67 x D34.3" Weight: 75kg / 165.3lbs Packaged dimensions: H83 x W259 x D100cm / H32.7 x W102 x D39.4"