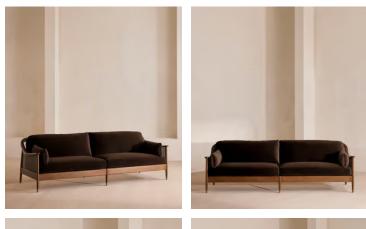

# Atlanta Four Seater, Velvet, Chocolate Brown

Encased by rattan panelling on either side, a solid oak frame fitted with velvet cushions is designed to seat four people.

The Atlanta four-seater sofa takes its inspiration from the design details throughout London's Shoreditch House. A solid oak frame finished with capped, antiqued brass feet and rattan panelling on either side is fitted with cushions wrapped in velvet. Available in a range of bespoke shades, the upholstery is specifically chosen to add a rich depth to the colour.

# Dimensions

Dimensions: H80.01 x W169.55 x D87cm / H31.5 x W67 x D34.3" Weight: 75kg / 165.3lbs Packaged dimensions: H83 x W259 x D100cm / H32.7 x W102 x D39.4"