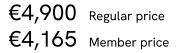

# SOHO HOME







## Available in 1 velvet



Chocolate

## Available in 1 sizes

Two Seater (H80.01 x W169.55 x D87cm / H31.5 x W67 x D34.3")

# Atlanta Four Seater, Velvet, Chocolate Brown



Encased by rattan panelling on either side, a solid oak frame fitted with velvet cushions is designed to seat four people.

The Atlanta four-seater sofa takes its inspiration from the design details throughout London's Shoreditch House. A solid oak frame finished with capped, antiqued brass feet and rattan panelling on either side is fitted with cushions wrapped in velvet. Available in a range of bespoke shades, the upholstery is specifically chosen to add a rich depth to the colour.

# Dimensions

Dimensions: H80.01 x W169.55 x D87cm / H31.5 x W67 x D34.3" Weight: 75kg / 165.3lbs Packaged dimensions: H83 x W259 x D100cm / H32.7 x W102 x D39.4"

## Details

Arm height: 61cm Assembly required: No Composition: Frame; Oak and Cane. Fabric; 85% Cotton 15% Polyester (100% Cotton pile) Fabric: