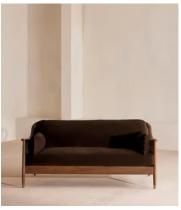

# Atlanta Three Seater, Velvet, Chocolate Brown

€3,600 Regular price €3,060 Member price

Encased by rattan panelling on either side, a solid oak frame fitted with velvet cushions is designed to seat three people.

The Atlanta three-seater sofa takes its inspiration from the design details throughout London's Shoreditch House. A solid oak frame finished with capped, antiqued brass feet and rattan panelling on either side is fitted with cushions wrapped in velvet. Available in a range of bespoke shades, the upholstery is specifically chosen to add a rich depth to the colour.