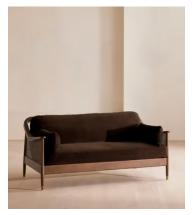

# Atlanta Three Seater, Velvet, Chocolate Brown

€3,600 Regular price €3,060 Member price

Encased by rattan panelling on either side, a solid oak frame fitted with velvet cushions is designed to seat three people.

The Atlanta three-seater sofa takes its inspiration from the design details throughout London's Shoreditch House. A solid oak frame finished with capped, antiqued brass feet and rattan panelling on either side is fitted with cushions wrapped in velvet. Available in a range of bespoke shades, the upholstery is specifically chosen to add a rich depth to the colour.