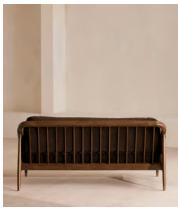

The Atlanta three-seater sofa takes its inspiration from the design details throughout London's Shoreditch House. A solid oak frame finished with capped, antiqued brass feet and rattan panelling on either side is fitted with cushions wrapped in velvet. Available in a range of bespoke shades, the upholstery is specifically chosen to add a rich depth to the colour.

## **Details**

Arm height: 61cm

**Assembly required**: No

Composition: Frame; Oak and Cane. Fabric; 85% Cotton 15% Polyester

(100% Cotton pile)

Fabric: 85% Cotton, 15% Polyester

Feet: Oak

Filling: Foam, feather down and fiber