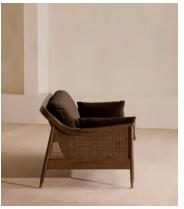

The Atlanta three-seater sofa takes its inspiration from the design details throughout London's Shoreditch House. A solid oak frame finished with capped, antiqued brass feet and rattan panelling on either side is fitted with cushions wrapped in velvet. Available in a range of bespoke shades, the upholstery is specifically chosen to add a rich depth to the colour.

Frame: Oak and cane
Removable cushions: Yes
Removable legs: No

Seat depth: 69cm Seat height: 45cm Seat width: 158cm

Care instructions: Professional Upholstery Cleaning only