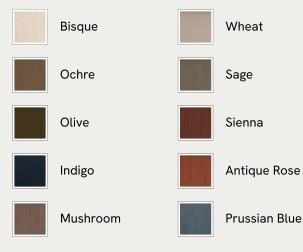

950 Regular price €1,658 Member price

A soft, rounded silhouette with a fluted backrest is fully upholstered in linen.

Fully wrapped in linen, the multi-functional Rava sofa is inspired by the social spaces in Soho House Nashville. Available fully formed or as separate modules, it pieces together with discrete crocodile clips to offer various seating arrangements to suit your own space.

#### Dimensions

Dimensions: H74 x W90 x D101cm / H29 x W76 x D40" Weight: 38kg / 83.8lbs

#### Details

Fabric: 100% Linen Feet: Oak Filling: Foam, feather and fiber Frame: Engineered Hardwood Removable cushions: Yes Removable legs: No Seat depth: 70cm Seat height: 43cm Seat width: 90cm Care instructions: Professional upholstery cleaning



#### Available in 11 velvets





#### Available in 10 linens



# Rava Modular Sofa, Corner Module, Linen, Prussian Blue

| €2,250 | Regular price |
|--------|---------------|
| €1,913 | Member price  |

A soft, rounded silhouette with a fluted backrest is fully upholstered in linen.

Fully wrapped in linen, the multi-functional Rava sofa is inspired by the social spaces in Soho House Nashville. Available fully formed or as separate modules, it pieces together with discrete crocodile clips to offer various seating arrangements to suit your own space.

#### Dimensions

Dimensions: H74 x W101 x D101cm / H29 x W76 x D40" Weight: 47kg / 103.6lbs

#### Details

Fabric: 100% Linen Feet: Oak Filling: Foam, feather and fiber Frame: Engineered Hardwood Removable cushions: Yes Removable legs: No Seat depth: 70cm Seat height: 43cm Seat width: 65cm Care instruct