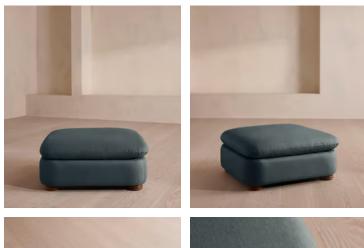

# Rava Ottoman, Linen, Prussian Blue

€1,300 Regular price €1,105 Member price

Designed to complement the Rava modular sofa, a square silhouette is softened by curved edges and wrapped in linen.

Taking cues from the social spaces of Soho House Nashville, this ottoman is designed to complement the Rava modular sofa. Upholstered in linen that comes in our full made-to-order palette, its square silhouette is rounded at the corners for a soft, comfortable finish.

#### Dimensions

Dimensions: H43 x W90 x D81cm / H29 x W76 x D40" Weight: 28kg / 61.7lbs Packaged dimensions: H48 x W97 x D88cm / H18.9 x W38.2 x D34.6"

#### Details

Assembly required: No Fabric: 100% Linen Feet: Oak Filling: Foam, feather and fiber Frame: Engineered Hardwood Removable cushions: No Removable legs: No Seat depth: 81cm Seat height: 43cm Seat width: 90cm Care instructions: Professional upholstery cleaning