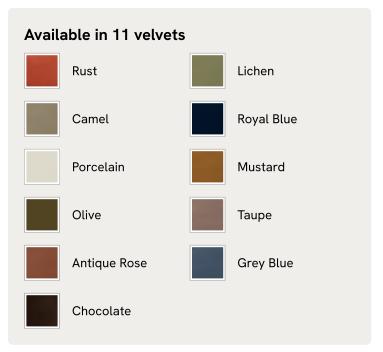

nen, Prussian Blue

| €2,250 | Regular price |
|--------|---------------|
| €1,913 | Member price  |

A soft, rounded silhouette with a fluted backrest is fully upholstered in linen.

Fully wrapped in linen, the multi-functional Rava sofa is inspired by the social spaces in Soho House Nashville. Available fully formed or as separate modules, it pieces together with discrete crocodile clips to offer various seating arrangements to suit your own space.

#### Dimensions

Dimensions: H74 x W101 x D101cm / H29 x W76 x D40" Weight: 47kg / 103.6lbs

#### Details

Fabric: 100% Linen Feet: Oak Filling: Foam, feather and fiber Frame: Engineered Hardwood Removable cushions: Yes Removable legs: No Seat depth: 70cm Seat height: 43cm Seat width: 65cm Care instructions: Professional upholstery cleaning









#### Available in 10 linens



# Rava Ottoman, Linen, Prussian Blue

€1,300 Regular price €1,105 Member price

Designed to complement the Rava modular sofa, a square silhouette is softened by curved edges and wrapped in linen.

Taking cues from the social spaces of Soho House Nashville, this ottoman is designed to complement the Rava modular sofa. Upholstered in linen that comes in our full made-to-order palette, its square silhouette is rounded at the corners for a soft, comfortable finish.

#### Dimensions

Dimensions: H43 x W90 x D81cm / H29 x W76 x D40" Weight: 28kg / 61.7lbs Packaged dimensions: H48 x W97 x D88cm / H18.9 x W38.2 x D34.6"

#### Details

Assembly required: No Fabric: 100% Linen Feet: Oak Filling: Foam, feather and fiber Frame: Engineered Hardwood Removable cushi