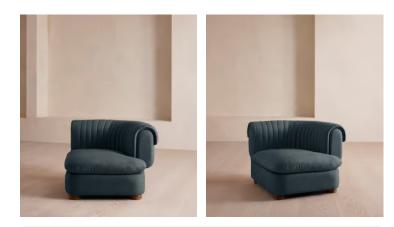

# Rava Modular Sofa, Right Arm Module, Linen, Prussian Blue

| €2,250 | Regular price |
|--------|---------------|
| €1,913 | Member price  |

A soft, rounded silhouette with a fluted backrest is fully upholstered in linen.

Fully wrapped in linen, the multi-functional Rava sofa is inspired by the social spaces in Soho House Nashville. Available fully formed or as separate modules, it pieces together with discrete crocodile clips to offer various seating arrangements to suit your own space.

#### Dimensions

Dimensions: H74 x W97 x D101cm / H29 x W76 x D40" Weight: 44kg / 97lbs

#### Details

Arm height: 73cm Fabric: 100% Linen Feet: Oak Filling: Foam, feather and fiber Frame: Engineered Hardwood Removable cushions: Yes Removable legs: No Seat depth: 70cm Seat height: 43cm Seat width: 65cm Care instructions: Professional upholstery cleaning