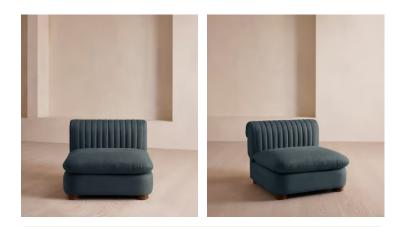

# Rava Modular Sofa, Armless Module, Linen, Prussian Blue

€1,950 Regular price €1,658 Member price

A soft, rounded silhouette with a fluted backrest is fully upholstered in linen.

Fully wrapped in linen, the multi-functional Rava sofa is inspired by the social spaces in Soho House Nashville. Available fully formed or as separate modules, it pieces together with discrete crocodile clips to offer various seating arrangements to suit your own space.

#### Dimensions

Dimensions: H74 x W90 x D101cm / H29 x W76 x D40" Weight: 38kg / 83.8lbs

#### Details

Fabric: 100% Linen Feet: Oak Filling: Foam, feather and fiber Frame: Engineered Hardwood Removable cushions: Yes Removable legs: No Seat depth: 70cm Seat height: 43cm Seat width: 90cm Care instructions: Professional upholstery cleaning