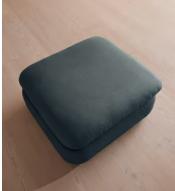

# Rava Ottoman, Linen, Prussian Blue

€1,300 Regular price €1,105 Member price

Designed to complement the Rava modular sofa, a square silhouette is softened by curved edges and wrapped in linen.

Taking cues from the social spaces of Soho House Nashville, this ottoman is designed to complement the Rava modular sofa. Upholstered in linen that comes in our full made-to-order palette, its square silhouette is rounded at the corners for a soft, comfortable finish.

#### Dimensions

Dimensions: H43 x W90 x D81cm / H29 x W76 x D40" Weight: 28kg / 61.7lbs Packaged dimensions: H48 x W97 x D88cm / H18.9 x W38.2 x D34.6"

#### Details

Assembly required: No Fabric: 100% Linen Feet: Oak Filling: Foam, feather and fiber Frame: Engineered Hardwood Removable cushions: No Removable legs: No Seat depth: 81cm Seat height: 43cm Seat width: 90cm Care instructions: Professional upholstery cleaning