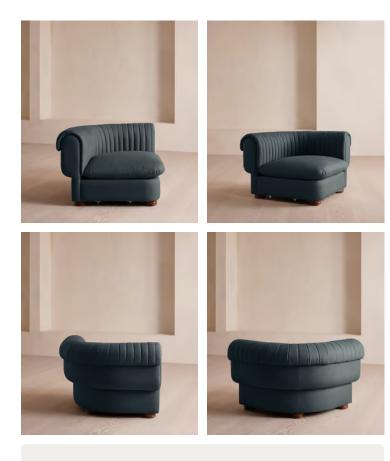

# Rava Modular Sofa, Left Arm Module, Linen, Prussian Blue

€2,250 Regular price €1,913 Member price

A soft, rounded silhouette with a fluted backrest is fully upholstered in linen.

Fully wrapped in linen, the multi-functional Rava sofa is inspired by the social spaces in Soho House Nashville. Available fully formed or as separate modules, it pieces together with discrete crocodile clips to offer various seating arrangements to suit your own space.

# Rava Modular Sofa, Right Arm Module, Linen, Prussian Blue

| €2,250 | Regular price |
|--------|---------------|
| €1,913 | Member price  |

A soft, rounded silhouette with a fluted backrest is fully upholstered in linen.

# Rava Modular Sofa, Corner Module, Linen, Prussian Blue

| €2,250 | Regular price |
|--------|---------------|
| €1,913 | Member price  |

A soft, rounded silhouette with a fluted backrest is fully upholstered in linen.