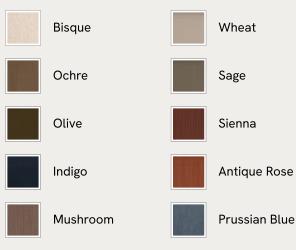

r price |
|--------|---------------|
| €1,913 | Member price  |

A soft, rounded silhouette with a fluted backrest is fully upholstered in linen.

Fully wrapped in linen, the multi-functional Rava sofa is inspired by the social spaces in Soho House Nashville. Available fully formed or as separate modules, it pieces together with discrete crocodile clips to offer various seating arrangements to suit your own space.

#### Dimensions

Dimensions: H74 x W101 x D101cm / H29 x W76 x D40" Weight: 47kg / 103.6lbs

#### Details

Fabric: 100% Linen Feet: Oak Filling: Foam, feather and fiber Frame: Engineered Hardwood Removable cushions: Yes Removable legs: No Seat depth: 70cm Seat height: 43cm Seat width: 65cm Care instructions: Professional upholstery cleaning









#### Available in 10 linens



# Rava Ottoman, Linen, Prussian Blue

€1,300 Regular price €1,105 Member price

Designed to complement the Rava modular sofa, a square silhouette is softened by curved edges and wrapped in linen.

Taking cues from the social spaces of Soho House Nashville, this ottoman is designed to complement the Rava modular sofa. Upholstered in linen that comes in our full made-to-order palette, its square silhouette is rounded at the corners for a soft, comfortable finish.

#### Dimensions

Dimensions: H43 x W90 x D81cm / H29 x W76 x D40" Weight: 28kg / 61.7lbs Packaged dimensions: H48 x W97 x D88cm / H18.9 x W38.2 x D34.6"

#### Details

Assembly required: No Fabric: 100% Linen Feet: Oak Filling: Foam, feather and fiber Frame: Engineered Hardwood Removable cushions: No Removable legs: No Seat depth