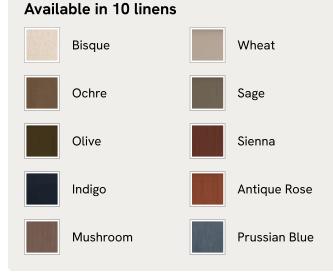

# Rava Modular Sofa, Armless Module, Linen, Prussian Blue

€1,950 Regular price €1,658 Member price

A soft, rounded silhouette with a fluted backrest is fully upholstered in linen.

Fully wrapped in linen, the multi-functional Rava sofa is inspired by the social spaces in Soho House Nashville. Available fully formed or as separate modules, it pieces together with discrete crocodile clips to offer various seating arrangements to suit your own space.

#### Dimensions

Dimensions: H74 x W90 x D101cm / H29 x W76 x D40" Weight: 38kg / 83.8lbs

#### Details

Fabric: 100% Linen Feet: Oak Filling: Foam, feather and fiber Frame: Engineered Hardwood Removable cushions: Yes Removable legs: No Seat depth: 70cm Seat height: 43cm Seat width: 90cm Care instructions: Professional upholstery cleaning



#### Available in 11 velvets





#### Available in 10 linens



# Rava Modular Sofa, Corner Module, Linen, Prussian Blue

| €2,250 | Regular price |
|--------|---------------|
| €1,913 | Member price  |

A soft, rounded silhouette with a fluted backrest is fully upholstered in linen.

Fully wrapped in linen, the multi-functional Rava sofa is inspired by the social spaces in Soho House Nashville. Available fully formed or as separate modules, it pieces together with discrete crocodile clips to offer various seating arrangements to suit your own space.

#### Dimensions

Dimensions: H74 x W101 x D101cm / H29 x W76 x D40" Weight: 47kg / 103.6lbs

#### Details

Fabric: 100% Linen Feet: Oak Filling: Foam, feather and fiber Frame: Engineered Hardwood Removable cushions: Yes Removable legs: No