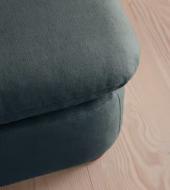

# Rava Modular Sofa, Left Arm Module, Linen, Prussian Blue

€2,250 Regular price €1,913 Member price

A soft, rounded silhouette with a fluted backrest is fully upholstered in linen.

Fully wrapped in linen, the multi-functional Rava sofa is inspired by the social spaces in Soho House Nashville. Available fully formed or as separate modules, it pieces together with discrete crocodile clips to offer various seating arrangements to suit your own space.

#### Dimensions

Dimensions: H74 x W97 x D101cm / H29 x W76 x D40" Weight: 44kg / 97lbs

#### Details

Arm height: 73cm Fabric: 100% Linen Feet: Oak Filling: Foam, feather and fiber Frame: Engineered Hardwood Removable cushions: Yes Removable legs: No Seat depth: 70cm Seat height: 43cm Seat width: 65cm Care instructions: Professional upholstery cleaning