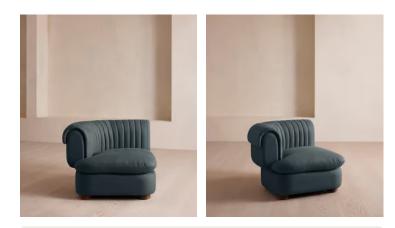

# Rava Modular Sofa, Left Arm Module, Linen, Prussian Blue

€2,250 Regular price €1,913 Member price

A soft, rounded silhouette with a fluted backrest is fully upholstered in linen.

Fully wrapped in linen, the multi-functional Rava sofa is inspired by the social spaces in Soho House Nashville. Available fully formed or as separate modules, it pieces together with discrete crocodile clips to offer various seating arrangements to suit your own space.

#### Dimensions

Dimensions: H74 x W97 x D101cm / H29 x W76 x D40" Weight: 44kg / 97lbs

#### Details

Arm height: 73cm Fabric: 100% Linen Feet: Oak Filling: Foam, feather and fiber Frame: Engineered Hardwood Removable cushions: Yes Removable legs: No Seat depth: 70cm Seat height: 43cm Seat width: 65cm Care instructions: Professional upholstery cleaning