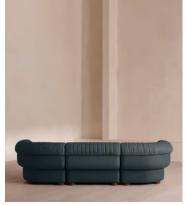

# Rava Modular Sofa, Four Seater, Linen, Prussian Blue

€6,300 Regular price

€5,355 Member price

A soft, rounded four-seater silhouette with a fluted backrest is fully upholstered in linen.

Fully wrapped in linen, the multi-functional Rava sofa is inspired by the social spaces in Soho House Nashville. Available fully formed or as separate modules, it pieces together with discrete crocodile clips to offer various seating arrangements to suit your own space.