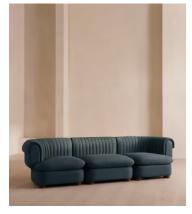

# Rava Modular Sofa, Four Seater, Linen, Prussian Blue

€6,300 Regular price

€5,355 Member price

A soft, rounded four-seater silhouette with a fluted backrest is fully upholstered in linen.

Fully wrapped in linen, the multi-functional Rava sofa is inspired by the social spaces in Soho House Nashville. Available fully formed or as separate modules, it pieces together with discrete crocodile clips to offer various seating arrangements to suit your own space.