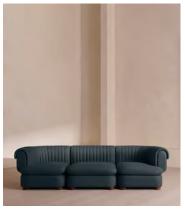

# Rava Modular Sofa, Four Seater, Linen, Prussian Blue

€6,300 Regular price

€5,355 Member price

A soft, rounded four-seater silhouette with a fluted backrest is fully upholstered in linen.

Fully wrapped in linen, the multi-functional Rava sofa is inspired by the social spaces in Soho House Nashville. Available fully formed or as separate modules, it pieces together with discrete crocodile clips to offer various seating arrangements to suit your own space.