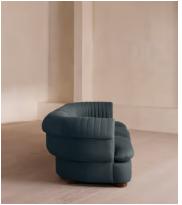

# Rava Modular Sofa, Four Seater, Linen, Prussian Blue

€6,300 Regular price

€5,355 Member price

A soft, rounded four-seater silhouette with a fluted backrest is fully upholstered in linen.

Fully wrapped in linen, the multi-functional Rava sofa is inspired by the social spaces in Soho House Nashville. Available fully formed or as separate modules, it pieces together with discrete crocodile clips to offer various seating arrangements to suit your own space.