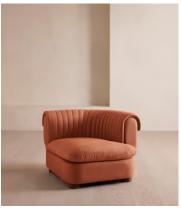

## Rava Modular Sofa, Corner Module, Linen, Antique Rose

€2,250 Regular price €1,913 Member price

A soft, rounded silhouette with a fluted backrest is fully upholstered in linen.

Fully wrapped in linen, the multi-functional Rava sofa is inspired by the social spaces in Soho House Nashville. Available fully formed or as separate modules, it pieces together with discrete crocodile clips to offer various seating arrangements to suit your own space.

### **Dimensions**

**Dimensions:** H74 x W101 x D101cm / H29 x W76 x D40"

Weight: 59kg / 130.1lbs

Packaged dimensions: H79 x W107 x D107cm / H31.1 x W42.1 x D42.1"

### **Details**

**Assembly required**: Yes

Fabric: 100% Linen

Feet: Oak

**Filling:** Foam, feather and fiber **Frame:** Engineered Hardwood

Removable cushions: Yes

Removable legs: No Seat depth: 70cm Seat height: 43cm

Seat width: 65cm

| Available in 11 velvets |              |  |            |
|-------------------------|--------------|--|------------|
|                         | Rust         |  | Lichen     |
|                         | Camel        |  | Royal Blue |
|                         | Porcelain    |  | Mustard    |
|                         | Olive        |  | Taupe      |
|                         | Antique Rose |  | Grey Blue  |
|                         | Chocolate    |  |            |