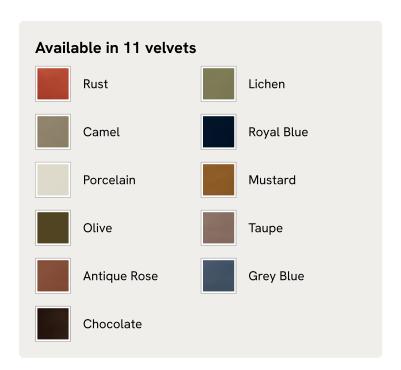

Seat width: 65cm

| Available in 11 velvets |              |  |            |
|-------------------------|--------------|--|------------|
|                         | Rust         |  | Lichen     |
|                         | Camel        |  | Royal Blue |
|                         | Porcelain    |  | Mustard    |
|                         | Olive        |  | Taupe      |
|                         | Antique Rose |  | Grey Blue  |
|                         | Chocolate    |  |            |