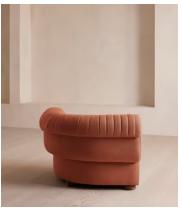

## Rava Modular Sofa, Corner Module, Linen, Antique Rose

€2,250 Regular price €1,913 Member price

A soft, rounded silhouette with a fluted backrest is fully upholstered in linen.

Fully wrapped in linen, the multi-functional Rava sofa is inspired by the social spaces in Soho House Nashville. Available fully formed or as separate modules, it pieces together with discrete crocodile clips to offer various seating arrangements to suit your own space.