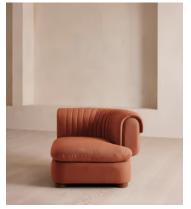

## Rava Modular Sofa, Armless Module, Linen, Antique Rose

€1,950 Regular price €1,658 Member price

A soft, rounded silhouette with a fluted backrest is fully upholstered in linen.

Fully wrapped in linen, the multi-functional Rava sofa is inspired by the social spaces in Soho House Nashville. Available fully formed or as separate modules, it pieces together with discrete crocodile clips to offer various seating arrangements to suit your own space.