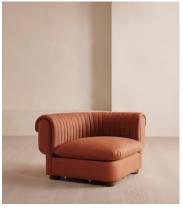

## Rava Modular Sofa, Right Arm Module, Linen, Antique Rose

€2,250 Regular price €1,913 Member price

A soft, rounded silhouette with a fluted backrest is fully upholstered in linen.

Fully wrapped in linen, the multi-functional Rava sofa is inspired by the social spaces in Soho House Nashville. Available fully formed or as separate modules, it pieces together with discrete crocodile clips to offer various seating arrangements to suit your own space.