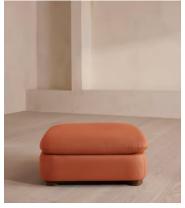

## Rava Ottoman, Linen, Antique Rose

€1,300 Regular price €1,105 Member price

Designed to complement the Rava modular sofa, a square silhouette is softened by curved edges and wrapped in linen.

Taking cues from the social spaces of Soho House Nashville, this ottoman is designed to complement the Rava modular sofa. Upholstered in linen that comes in our full made-to-order palette, its square silhouette is rounded at the corners for a soft, comfortable finish.

### **Dimensions**

**Dimensions:** H43 x W90 x D81cm / H29 x W76 x D40"

Weight: 28kg / 61.7lbs

Packaged dimensions: H48 x W97 x D88cm / H18.9 x W38.2 x D34.6"

### **Details**

Assembly required: No

Fabric: 100% Linen

Feet: Oak

**Filling**: Foam, feather and fiber **Frame**: Engineered Hardwood

Removable cushions: No

Removable legs: No Seat depth: 81cm Seat height: 43cm

Seat width: 90cm