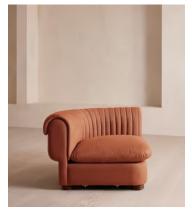

## Rava Modular Sofa, Left Arm Module, Linen, Antique Rose

€2,250 Regular price €1,913 Member price

A soft, rounded silhouette with a fluted backrest is fully upholstered in linen.

Fully wrapped in linen, the multi-functional Rava sofa is inspired by the social spaces in Soho House Nashville. Available fully formed or as separate modules, it pieces together with discrete crocodile clips to offer various seating arrangements to suit your own space.