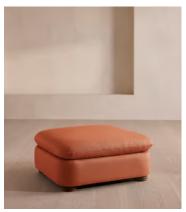

## Rava Ottoman, Linen, Antique Rose

€1,300 Regular price €1,105 Member price

Designed to complement the Rava modular sofa, a square silhouette is softened by curved edges and wrapped in linen.

Taking cues from the social spaces of Soho House Nashville, this ottoman is designed to complement the Rava modular sofa. Upholstered in linen that comes in our full made-to-order palette, its square silhouette is rounded at the corners for a soft, comfortable finish.

### **Dimensions**

**Dimensions:** H43 x W90 x D81cm / H29 x W76 x D40"

Weight: 28kg / 61.7lbs

Packaged dimensions: H48 x W97 x D88cm / H18.9 x W38.2 x D34.6"

### **Details**

Assembly required: No

Fabric: 100% Linen

Feet: Oak

**Filling**: Foam, feather and fiber **Frame**: Engineered Hardwood

Removable cushions: No

Removable legs: No Seat depth: 81cm Seat height: 43cm

Seat width: 90cm