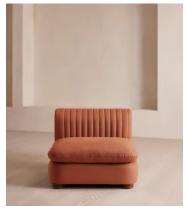

## Rava Modular Sofa, Armless Module, Linen, Antique Rose

€1,950 Regular price €1,658 Member price

A soft, rounded silhouette with a fluted backrest is fully upholstered in linen.

Fully wrapped in linen, the multi-functional Rava sofa is inspired by the social spaces in Soho House Nashville. Available fully formed or as separate modules, it pieces together with discrete crocodile clips to offer various seating arrangements to suit your own space.

### **Dimensions**

Dimensions: H74 x W90 x D101cm / H29 x W76 x D40"

Weight: 49kg / 108lbs

Packaged dimensions: H79 x W96 x D107cm / H31.1 x W37.8 x D42.1"

### **Details**

Assembly required: Yes

Fabric: 100% Linen

Feet: Oak

Filling: Foam, feather and fiber
Frame: Engineered Hardwood
Removable cushions: Yes

Removable legs: No Seat depth: 70cm Seat height: 43cm Seat width: 90cm