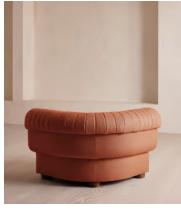

## Rava Modular Sofa, Corner Module, Linen, Antique Rose

€2,250 Regular price €1,913 Member price

A soft, rounded silhouette with a fluted backrest is fully upholstered in linen.

Fully wrapped in linen, the multi-functional Rava sofa is inspired by the social spaces in Soho House Nashville. Available fully formed or as separate modules, it pieces together with discrete crocodile clips to offer various seating arrangements to suit your own space.

### **Dimensions**

**Dimensions:** H74 x W101 x D101cm / H29 x W76 x D40"

Weight: 59kg / 130.1lbs

Packaged dimensions: H79 x W107 x D107cm / H31.1 x W42.1 x D42.1"

### **Details**

**Assembly required**: Yes

Fabric: 100% Linen

Feet: Oak

**Filling:** Foam, feather and fiber **Frame:** Engineered Hardwood

Removable cushions: Yes

Removable legs: No Seat depth: 70cm Seat height: 43cm

Seat width: 65cm

| Available in 11 velvets |              |  |            |
|-------------------------|--------------|--|------------|
|                         | Rust         |  | Lichen     |
|                         | Camel        |  | Royal Blue |
|                         | Porcelain    |  | Mustard    |
|                         | Olive        |  | Taupe      |
|                         | Antique Rose |  | Grey Blue  |
|                         | Chocolate    |  |            |