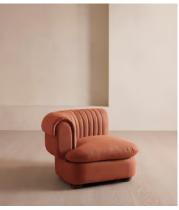

## Rava Modular Sofa, Armless Module, Linen, Antique Rose

€1,950 Regular price €1,658 Member price

A soft, rounded silhouette with a fluted backrest is fully upholstered in linen.

Fully wrapped in linen, the multi-functional Rava sofa is inspired by the social spaces in Soho House Nashville. Available fully formed or as separate modules, it pieces together with discrete crocodile clips to offer various seating arrangements to suit your own space.