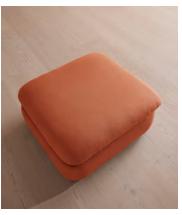

## Rava Ottoman, Linen, Antique Rose

€1,300 Regular price €1,105 Member price

Designed to complement the Rava modular sofa, a square silhouette is softened by curved edges and wrapped in linen.

Taking cues from the social spaces of Soho House Nashville, this ottoman is designed to complement the Rava modular sofa. Upholstered in linen that comes in our full made-to-order palette, its square silhouette is rounded at the corners for a soft, comfortable finish.

### **Dimensions**

**Dimensions:** H43 x W90 x D81cm / H29 x W76 x D40"

Weight: 28kg / 61.7lbs

Packaged dimensions: H48 x W97 x D88cm / H18.9 x W38.2 x D34.6"

### **Details**

Assembly required: No

Fabric: 100% Linen

Feet: Oak

**Filling**: Foam, feather and fiber **Frame**: Engineered Hardwood

Removable cushions: No

Removable legs: No Seat depth: 81cm Seat height: 43cm

Seat width: 90cm