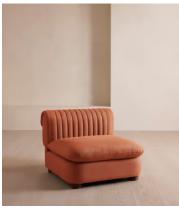

## Rava Modular Sofa, Corner Module, Linen, Antique Rose

€2,250 Regular price €1,913 Member price

A soft, rounded silhouette with a fluted backrest is fully upholstered in linen.

Fully wrapped in linen, the multi-functional Rava sofa is inspired by the social spaces in Soho House Nashville. Available fully formed or as separate modules, it pieces together with discrete crocodile clips to offer various seating arrangements to suit your own space.

### **Dimensions**

**Dimensions:** H74 x W101 x D101cm / H29 x W76 x D40"

Weight: 59kg / 130.1lbs

Packaged dimensions: H79 x W107 x D107cm / H31.1 x W42.1 x D42.1"

### **Details**

**Assembly required**: Yes

Fabric: 100% Linen

Feet: Oak

**Filling:** Foam, feather and fiber **Frame:** Engineered Hardwood

Removable cushions: Yes

Removable legs: No Seat depth: 70cm Seat height: 43cm

Seat width: 65cm

| Available in 11 velvets |              |  |            |
|-------------------------|--------------|--|------------|
|                         | Rust         |  | Lichen     |
|                         | Camel        |  | Royal Blue |
|                         | Porcelain    |  | Mustard    |
|                         | Olive        |  | Taupe      |
|                         | Antique Rose |  | Grey Blue  |
|                         | Chocolate    |  |            |