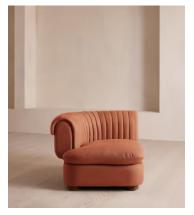

## Rava Modular Sofa, Armless Module, Linen, Antique Rose

€1,950 Regular price €1,658 Member price

A soft, rounded silhouette with a fluted backrest is fully upholstered in linen.

Fully wrapped in linen, the multi-functional Rava sofa is inspired by the social spaces in Soho House Nashville. Available fully formed or as separate modules, it pieces together with discrete crocodile clips to offer various seating arrangements to suit your own space.