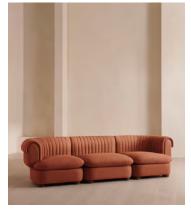

# Rava Modular Sofa, Four Seater, Linen, Antique Rose

€6,300 Regular price

€5,355 Member price

A soft, rounded four-seater silhouette with a fluted backrest is fully upholstered in linen.

Fully wrapped in linen, the multi-functional Rava sofa is inspired by the social spaces in Soho House Nashville. Available fully formed or as separate modules, it pieces together with discrete crocodile clips to offer various seating arrangements to suit your own space.