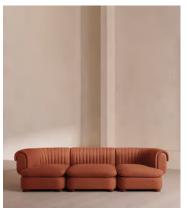

# Rava Modular Sofa, Four Seater, Linen, Antique Rose

€6,300 Regular price

€5,355 Member price

A soft, rounded four-seater silhouette with a fluted backrest is fully upholstered in linen.

Fully wrapped in linen, the multi-functional Rava sofa is inspired by the social spaces in Soho House Nashville. Available fully formed or as separate modules, it pieces together with discrete crocodile clips to offer various seating arrangements to suit your own space.