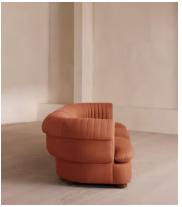

# Rava Modular Sofa, Four Seater, Linen, Antique Rose

€6,300 Regular price

€5,355 Member price

A soft, rounded four-seater silhouette with a fluted backrest is fully upholstered in linen.

Fully wrapped in linen, the multi-functional Rava sofa is inspired by the social spaces in Soho House Nashville. Available fully formed or as separate modules, it pieces together with discrete crocodile clips to offer various seating arrangements to suit your own space.