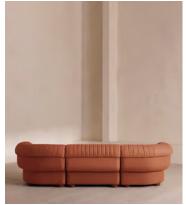

# Rava Modular Sofa, Four Seater, Linen, Antique Rose

€6,300 Regular price

€5,355 Member price

A soft, rounded four-seater silhouette with a fluted backrest is fully upholstered in linen.

Fully wrapped in linen, the multi-functional Rava sofa is inspired by the social spaces in Soho House Nashville. Available fully formed or as separate modules, it pieces together with discrete crocodile clips to offer various seating arrangements to suit your own space.